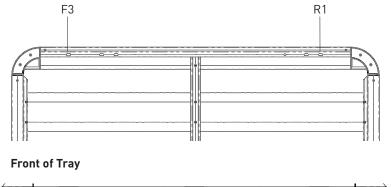

| Front Crossbar |        |                   | Rear Crossbar |        |                   |  |  |
|----------------|--------|-------------------|---------------|--------|-------------------|--|--|
| Front Slot     | Dim. A | Leg Height Spacer | Rear Slot     | Dim. A | Leg Height Spacer |  |  |
|                |        |                   |               |        |                   |  |  |
| F3             | EQUAL  | N/A               | R1            | EQUAL  | N/A               |  |  |