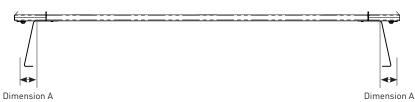

| Front Crossbar |        |                   | Rear Crossbar |        |                   |  |  |
|----------------|--------|-------------------|---------------|--------|-------------------|--|--|
| Front Slot     | Dim. A | Leg Height Spacer | Rear Slot     | Dim. A | Leg Height Spacer |  |  |
|                |        |                   |               |        |                   |  |  |
| F3             | EQUAL  | N/A               | R1            | EQUAL  | N/A               |  |  |