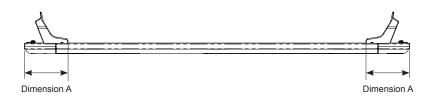

**Front of Tray** 

| Front Crossbar |                     |                   | Rear Crossbar |                     |                   | Approx. Overall Vehicle Height |
|----------------|---------------------|-------------------|---------------|---------------------|-------------------|--------------------------------|
| Front Slot     | Dim. A              | Leg Height Spacer | Rear Slot     | Dim. A              | Leg Height Spacer |                                |
|                |                     |                   | ,             |                     |                   |                                |
| F2             | 170mm<br>(6 11/16") | QMHD05            | R1            | 190mm<br>(7 31/64") | QMHD05            | -                              |