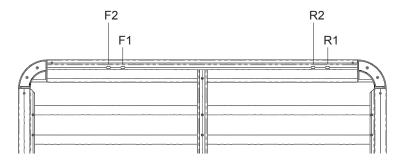

**Front of Tray** 

| Front Crossbar |                     |                   | Rear Crossbar |                     |                   | Approx. Overall Vehicle Height |
|----------------|---------------------|-------------------|---------------|---------------------|-------------------|--------------------------------|
| Front Slot     | Dim. A              | Leg Height Spacer | Rear Slot     | Dim. A              | Leg Height Spacer |                                |
|                |                     |                   | ,             |                     |                   |                                |
| F2             | 170mm<br>(6 11/16") | QMHD05            | R1            | 190mm<br>(7 31/64") | QMHD05            | -                              |