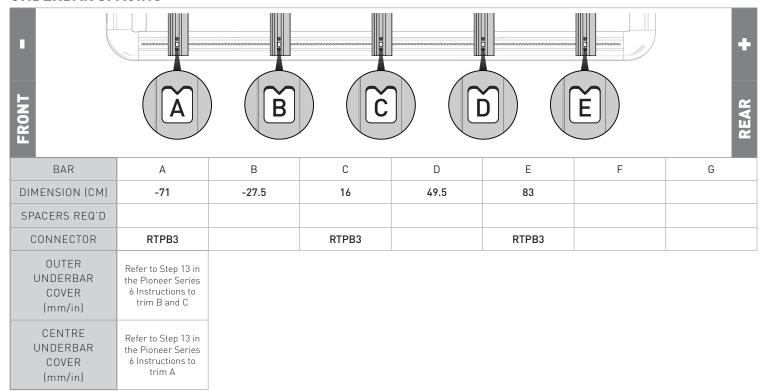

NZ         USA         CA           ✓         ✓         ×         × | OYOTA Prado 250 Series 4WD-SUV 5dr         62107           AUS         NZ         USA         CA         SA           ✓         ✓         x         x         x | OYOTA Prado 250 Series 4WD-SUV 5dr         62107         RTPB3           AUS         NZ         USA         CA         SA         UK           ✓         ✓         ×         ×         ×         × | OYOTA Prado 250 Series 4WD-SUV 5dr         62107         RTPB3         103           AUS         NZ         USA         CA         SA         UK         EU           ✓         ✓         ×         ×         ×         ×         × |

VEHICLE NOTES

- Do not operate sunroof

VISIT THE ONLINE CALCULATOR FOR CURRENT SYSTEM LOAD LIMIT DATA







## **UNDERBAR SPACING**



Page 1 of 1