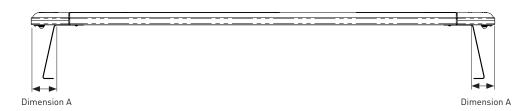

## Fitting Chart - LAND ROVER Defender 110 L663 4DR SUV with Backbone - 4X102

PIONEER 41102 (1928 x 1236mm) PIONEER 42102B (1928 x 1236mm) PIONEER 45102B (1928 x 1236mm)

| Front Crossbar       |                      |        | Middle Crossbar      |                      | Rear Crossbar |                      |        | Approx.<br>Vehicle |  |
|----------------------|----------------------|--------|----------------------|----------------------|---------------|----------------------|--------|--------------------|--|
| Front Slot           | Leg Height<br>Spacer | Dim. A | Middle Slot          | Leg Height<br>Spacer | Rear Slot     | Leg Height<br>Spacer | Dim. A | Added Height       |  |
|                      |                      |        |                      |                      |               |                      |        |                    |  |
| Drill Hole<br>Ø8.5mm | -                    | EQUAL  | Drill Hole<br>Ø8.5mm | -                    | R1            | -                    | EQUAL  | 98 mm              |  |