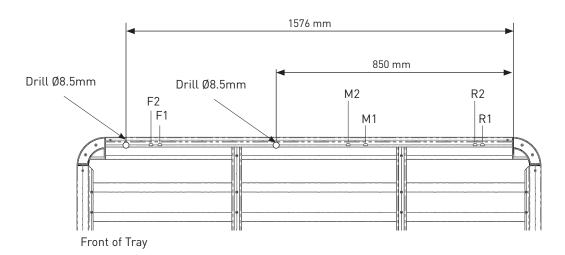

## Fitting Chart - LAND ROVER Defender 110 L663 4DR SUV with Backbone - 4X102

PIONEER 41102 (1928 x 1236mm) PIONEER 42102B (1928 x 1236mm) PIONEER 45102B (1928 x 1236mm)

| Front Crossbar       |                      |        | Middle Crossbar      |                      | Rear Crossbar |                      |        | Approx.<br>Vehicle |  |
|----------------------|----------------------|--------|----------------------|----------------------|---------------|----------------------|--------|--------------------|--|
| Front Slot           | Leg Height<br>Spacer | Dim. A | Middle Slot          | Leg Height<br>Spacer | Rear Slot     | Leg Height<br>Spacer | Dim. A | Added Height       |  |
|                      |                      |        |                      |                      |               |                      |        |                    |  |
| Drill Hole<br>Ø8.5mm | -                    | EQUAL  | Drill Hole<br>Ø8.5mm | -                    | R1            | -                    | EQUAL  | 98 mm              |  |