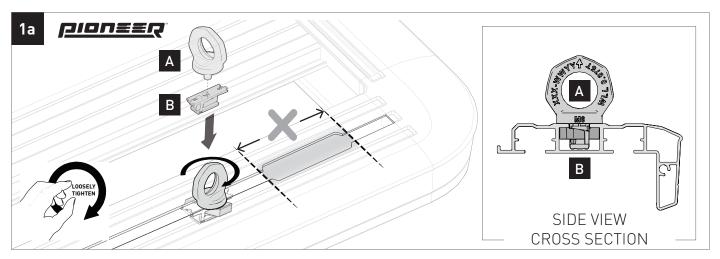

# PIONEER EYE BOLT

PEB4



#### Important:

- 1. Check the Rhino-Rack website to ensure you have the latest issue of these instructions.
- 2. Please refer to your fitting instruction to ensure that the accessory is installed correctly.
- 3. Check the contents of kit before commencing fitment and report any discrepancies.
- 4. Place these instructions in the vehicle's glove box after installation is complete.
- 5. These instructions must be followed for warranty to be upheld.

Fit Time: 5 mins

### MAX. PERMISSIBLE STRAPPING ANGLES



### FOR TYING DOWN LOADS ONLY



### NOT FOR LIFTING



## **WORKING LOAD LIMIT = 75KG**

## $\textbf{ZWIFL} OC_{\scriptscriptstyle{TM}} \ \textbf{Lock Guide}$



#### **Parts List**









Rhino-Rack AUSTRALIA 22A Hanson Pl, Eastern Creek, NSW, 2766 Rhino-Rack USA Unit D, 2450 Airport Blvd, Aurora, CO, 80011

#### Rhinorack.com

Doc. No: 520-RFI-00097 Issue No: 02 Issue Date: 21/07/2023