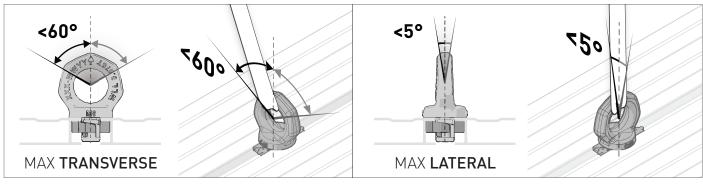

### MAX. PERMISSIBLE STRAPPING ANGLES

### FOR TYING DOWN LOADS ONLY

### NOT FOR LIFTING