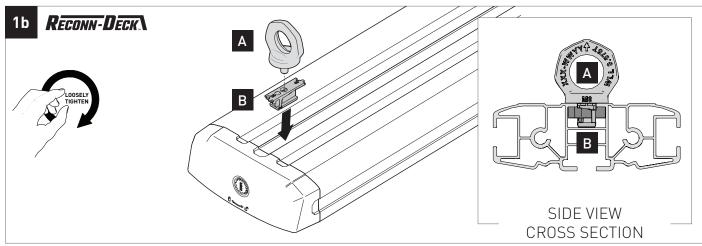

# PIONEER EYE BOLT

PEB4



#### Important:

- 1. Check the Rhino-Rack website to ensure you have the latest issue of these instructions.
- 2. Please refer to your fitting instruction to ensure that the accessory is installed correctly.
- 3. Check the contents of kit before commencing fitment and report any discrepancies.
- 4. Place these instructions in the vehicle's glove box after installation is complete.
- 5. These instructions must be followed for warranty to be upheld.

Fit Time: 5 mins

### MAX. PERMISSIBLE STRAPPING ANGLES



### FOR TYING DOWN LOADS ONLY



### NOT FOR LIFTING



## **WORKING LOAD LIMIT = 75KG**

## $\textbf{ZWIFL} OC_{\scriptscriptstyle{TM}} \ \textbf{Lock Guide}$



#### **Parts List**









Rhino-Rack AUSTRALIA 22A Hanson Pl, Eastern Creek, NSW, 2766 Rhino-Rack USA Unit D, 2450 Airport Blvd, Aurora, CO, 80011

#### Rhinorack.com

Doc. No: 520-RFI-00097 Issue No: 02 Issue Date: 21/07/2023