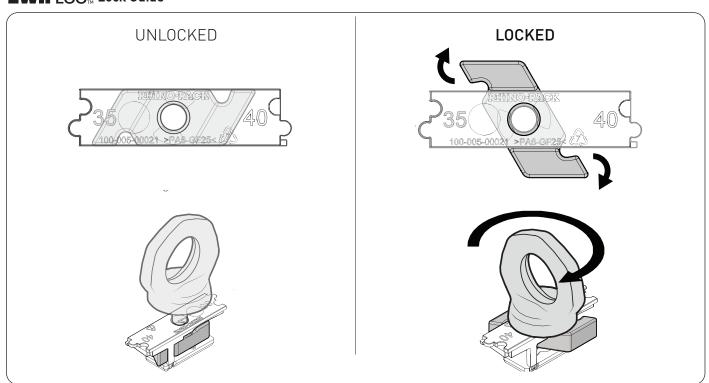

# PIONEER EYE BOLT

PEB4



#### Important:

- 1. Check the Rhino-Rack website to ensure you have the latest issue of these instructions.
- 2. Please refer to your fitting instruction to ensure that the accessory is installed correctly.
- 3. Check the contents of kit before commencing fitment and report any discrepancies.
- 4. Place these instructions in the vehicle's glove box after installation is complete.
- 5. These instructions must be followed for warranty to be upheld.

Fit Time: 5 mins

### MAX. PERMISSIBLE STRAPPING ANGLES



### FOR TYING DOWN LOADS ONLY



### NOT FOR LIFTING



## **WORKING LOAD LIMIT = 75KG**

## $\textbf{ZWIFL} OC_{\scriptscriptstyle{TM}} \ \textbf{Lock Guide}$



#### **Parts List**









Rhino-Rack AUSTRALIA 22A Hanson Pl, Eastern Creek, NSW, 2766 Rhino-Rack USA Unit D, 2450 Airport Blvd, Aurora, CO, 80011

#### Rhinorack.com

Doc. No: 520-RFI-00097 Issue No: 02 Issue Date: 21/07/2023