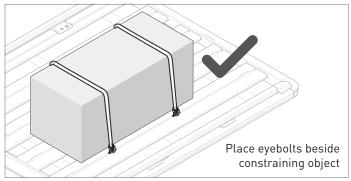

# PIONEER EYE BOLT

PEB4



#### Important:

- 1. Check the Rhino-Rack website to ensure you have the latest issue of these instructions.
- 2. Please refer to your fitting instruction to ensure that the accessory is installed correctly.
- 3. Check the contents of kit before commencing fitment and report any discrepancies.
- 4. Place these instructions in the vehicle's glove box after installation is complete.
- 5. These instructions must be followed for warranty to be upheld.

Fit Time: 5 mins

### MAX. PERMISSIBLE STRAPPING ANGLES



### FOR TYING DOWN LOADS ONLY



### NOT FOR LIFTING



## **WORKING LOAD LIMIT = 75KG**

## $\textbf{ZWIFL} OC_{\scriptscriptstyle{TM}} \ \textbf{Lock Guide}$



#### **Parts List**









Rhino-Rack AUSTRALIA 22A Hanson Pl, Eastern Creek, NSW, 2766 Rhino-Rack USA Unit D, 2450 Airport Blvd, Aurora, CO, 80011

#### Rhinorack.com

Doc. No: 520-RFI-00097 Issue No: 02 Issue Date: 21/07/2023