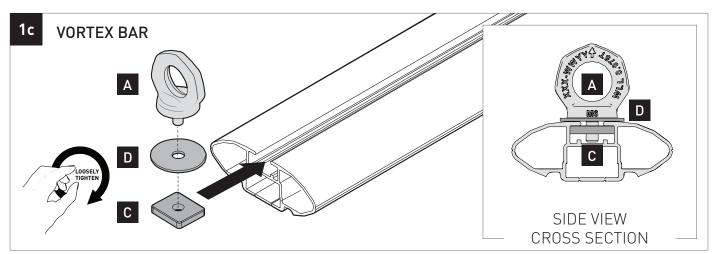

# PIONEER EYE BOLT

PEB4



#### Important:

- 1. Check the Rhino-Rack website to ensure you have the latest issue of these instructions.
- 2. Please refer to your fitting instruction to ensure that the accessory is installed correctly.
- 3. Check the contents of kit before commencing fitment and report any discrepancies.
- 4. Place these instructions in the vehicle's glove box after installation is complete.
- 5. These instructions must be followed for warranty to be upheld.

Fit Time: 5 mins

### MAX. PERMISSIBLE STRAPPING ANGLES



### FOR TYING DOWN LOADS ONLY



### NOT FOR LIFTING



## **WORKING LOAD LIMIT = 75KG**

## $\textbf{ZWIFL} OC_{\scriptscriptstyle{TM}} \ \textbf{Lock Guide}$



#### **Parts List**









Rhino-Rack AUSTRALIA 22A Hanson Pl, Eastern Creek, NSW, 2766 Rhino-Rack USA Unit D, 2450 Airport Blvd, Aurora, CO, 80011

#### Rhinorack.com

Doc. No: 520-RFI-00097 Issue No: 02 Issue Date: 21/07/2023