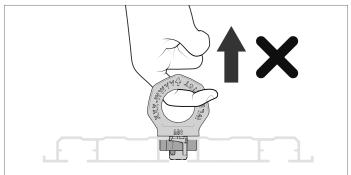

# PIONEER EYE BOLT

PEB4



#### Important:

- 1. Check the Rhino-Rack website to ensure you have the latest issue of these instructions.
- 2. Please refer to your fitting instruction to ensure that the accessory is installed correctly.
- 3. Check the contents of kit before commencing fitment and report any discrepancies.
- 4. Place these instructions in the vehicle's glove box after installation is complete.
- 5. These instructions must be followed for warranty to be upheld.

Fit Time: 5 mins

### MAX. PERMISSIBLE STRAPPING ANGLES



### FOR TYING DOWN LOADS ONLY



### NOT FOR LIFTING



## **WORKING LOAD LIMIT = 75KG**

## $\textbf{ZWIFL} OC_{\scriptscriptstyle{TM}} \ \textbf{Lock Guide}$



#### **Parts List**









Rhino-Rack AUSTRALIA 22A Hanson Pl, Eastern Creek, NSW, 2766 Rhino-Rack USA Unit D, 2450 Airport Blvd, Aurora, CO, 80011

#### Rhinorack.com

Doc. No: 520-RFI-00097 Issue No: 02 Issue Date: 21/07/2023