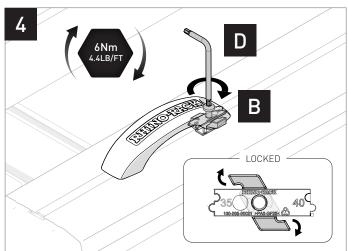

## Warning:

- 1. Use only non-stretch fastening ropes or straps. Exercise care when transporting wind-resistant loads.
- 2. Special consideration must be taken when cornering or braking.
- 3. All bolted connections should be checked after driving a short distance when you first install your roof racks & accessories.
- 4. All bolted connections should be checked again at regular intervals (every 1000km/621mi) is recommended, depending on road conditions, usage, loads and distances travelled). All bolted connections should be checked each time they are re-fitted