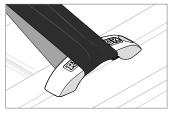

## **PIONEER TIE DOWN POINTS**

61022





MAXIMUM LASHING CAPACITY

150kg

## Warning:

- 1. Use only non-stretch fastening ropes or straps. Exercise care when transporting wind-resistant loads.
- 2. Special consideration must be taken when cornering or braking.
- 3. All bolted connections should be checked after driving a short distance when you first install your roof racks & accessories.
- 4. All bolted connections should be checked again at regular intervals (every 1000km/621mi) is recommended, depending on road conditions, usage, loads and distances travelled). All bolted connections should be checked each time they are re-fitted