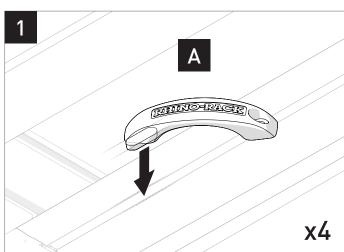

## **PIONEER TIE DOWN POINTS**

61022





MAXIMUM LASHING CAPACITY

150kg

## Warning:

- 1. Use only non-stretch fastening ropes or straps. Exercise care when transporting wind-resistant loads.
- 2. Special consideration must be taken when cornering or braking.
- 3. All bolted connections should be checked after driving a short distance when you first install your roof racks & accessories.
- 4. All bolted connections should be checked again at regular intervals (every 1000km/621mi) is recommended, depending on road conditions, usage, loads and distances travelled). All bolted connections should be checked each time they are re-fitted