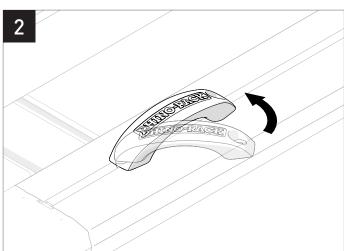

## **PIONEER TIE DOWN POINTS**

61022





MAXIMUM LASHING CAPACITY

150kg

## Warning:

- 1. Use only non-stretch fastening ropes or straps. Exercise care when transporting wind-resistant loads.
- 2. Special consideration must be taken when cornering or braking.
- 3. All bolted connections should be checked after driving a short distance when you first install your roof racks & accessories.
- 4. All bolted connections should be checked again at regular intervals (every 1000km/621mi) is recommended, depending on road conditions, usage, loads and distances travelled). All bolted connections should be checked each time they are re-fitted