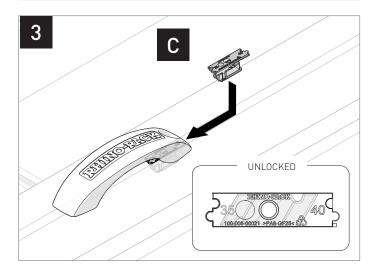

## **PIONEER TIE DOWN POINTS**

61022





MAXIMUM LASHING CAPACITY

150kg

## Warning:

- 1. Use only non-stretch fastening ropes or straps. Exercise care when transporting wind-resistant loads.
- 2. Special consideration must be taken when cornering or braking.
- 3. All bolted connections should be checked after driving a short distance when you first install your roof racks & accessories.
- 4. All bolted connections should be checked again at regular intervals (every 1000km/621mi) is recommended, depending on road conditions, usage, loads and distances travelled). All bolted connections should be checked each time they are re-fitted