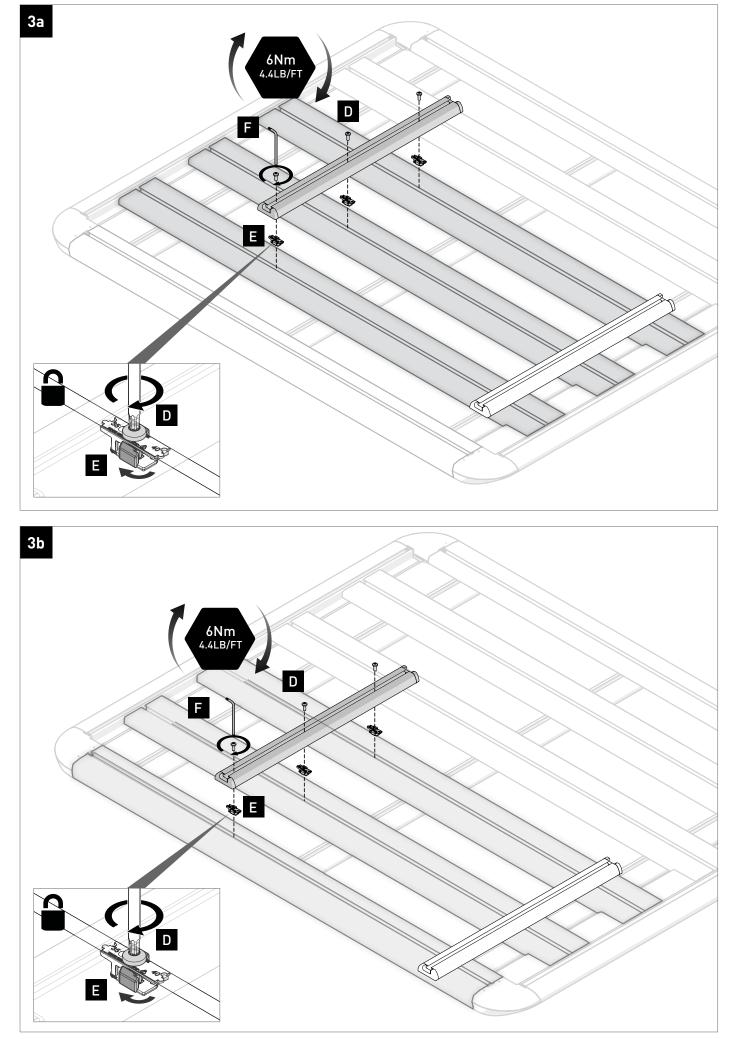

2                   | 4          | 7          |
| 52100 / <b>62100</b> | 2                   | 5          | 8          |
| 52101 / <b>62101</b> | 2                   | 3          | 6          |
| 52113 / <b>62113</b> | 2                   | 6          | 7          |
| 52108 / <b>62108</b> | 0                   | 4          | 7          |
| 52102 / <b>62102</b> | 0                   | 5          | 8          |
| 52103 / <b>62103</b> | 2                   | 3          | 6          |
| 52107 / <b>62107</b> | 2                   | 5          | 8          |
| 52104 / <b>62104</b> | 2                   | 4          | 7          |
| 52105 / <b>62105</b> | 2                   | 5          | 8          |
| 52119 / <b>62106</b> | 2                   | 6          | Ū          |

Proceed to Step 3b





## RHINORACK.COM

### Rhino-Rack AUSTRALIA

22A Hanson Pl, Eastern Creek, NSW, 2766

### Rhino-Rack USA

19822 East 22nd Ave, Aurora, CO, 80011