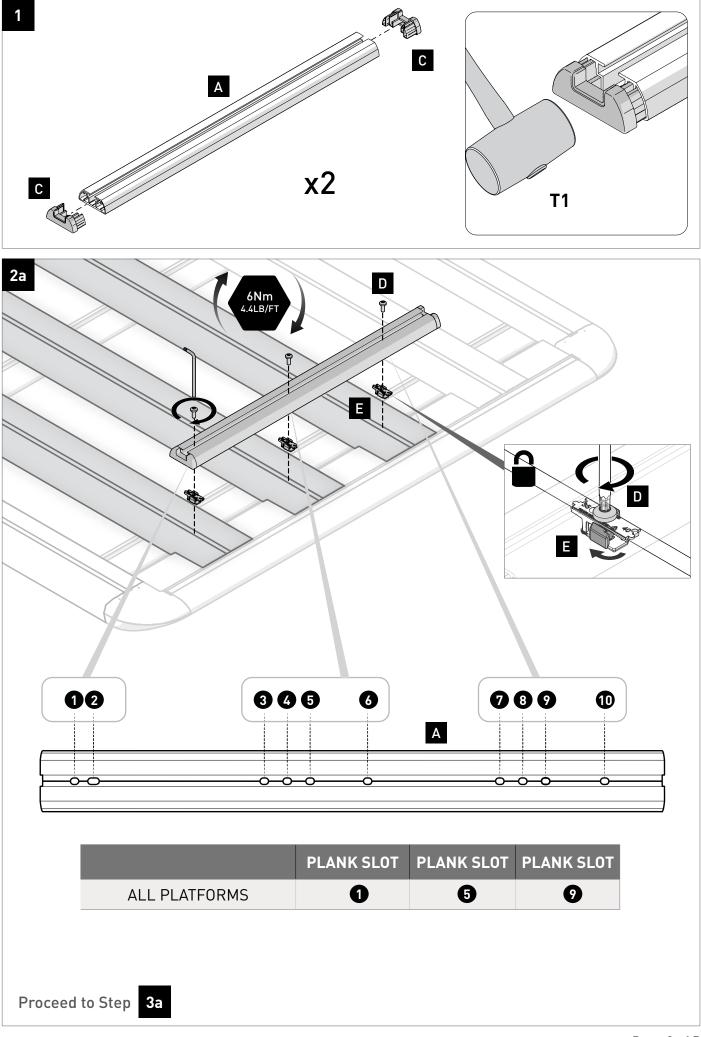

#### Parts List

Vortex Strips в х4

T1 - Mallet

Page 2 of 5

61021 // MAKE SPACE FOR ADVENTURE

| PLATFORMS            | SIDE EXTRUSION SLOT | PLANK SLOT | PLANK SLOT |
|----------------------|---------------------|------------|------------|
| 52112 / <b>62112</b> | 0                   | 4          | 0          |
| 52109 / <b>62109</b> | 2                   | 5          | 8          |
| 52110 / <b>62110</b> | 2                   | 3          | 6          |
| 52111 / <b>62111</b> | 2                   | 4          | 7          |
| 52100 / <b>62100</b> | 2                   | 5          | 8          |
| 52101 / <b>62101</b> | 2                   | 3          | 6          |
| 52113 / <b>62113</b> | 2                   | 6          | 7          |
| 52108 / <b>62108</b> | 0                   | 4          | 7          |
| 52102 / <b>62102</b> | 0                   | 5          | 8          |
| 52103 / <b>62103</b> | 2                   | 3          | 6          |
| 52107 / <b>62107</b> | 2                   | 5          | 8          |
| 52104 / <b>62104</b> | 2                   | 4          | 7          |
| 52105 / <b>62105</b> | 2                   | 5          | 8          |
| 52119 / <b>62106</b> | 2                   | 6          | Ū          |