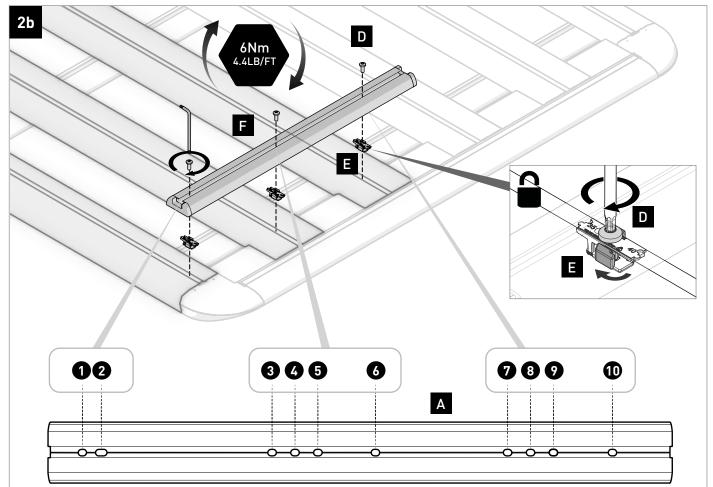

rwise in these instructions, all fasteners should be set to the following torque settings:







### Note for Dealers and Fitters

It is your responsibility to ensure these fitting instructions are given to the end user or client. These instructions remain the property of Rhino-Rack Australia Pty. Ltd. and may not be used or changed for any other purpose than intended.

#### Warranty

We love creating our products for you and hope you love using them too. For complete peace of mind, register your product at www.rhinorack.com/warranty. This way, we can quickly help you with any future approved fitment warranty claims.

And remember – never to forget to Make Space For Adventure!

#### Parts List







Vortex Strips в х4







T1 - Mallet

Page 2 of 5

61021 // MAKE SPACE FOR ADVENTURE





| PLATFORMS            | SIDE EXTRUSION SLOT | PLANK SLOT | PLANK SLOT |
|----------------------|---------------------|------------|------------|
| 52112 / <b>62112</b> | 0                   | 4          | 0          |
| 52109 / <b>62109</b> | 2                   | 5          | 8          |
| 52110 / <b>62110</b> | 2                   | 3          | 6          |
| 52111 / <b>62111</b> | 2                   | 4          | 7          |
| 52100 / <b>62100</b> | 2                   | 5          | 8          |
| 52101 / <b>62101</b> | 2                   | 3          | 6          |
| 52113 / <b>62113</b> | 2                   | 6          | 7          |
| 52108 / <b>62108</b> | 0                   | 4          | 7          |
| 52102 / <b>62102</b> | 0                   | 5          | 8