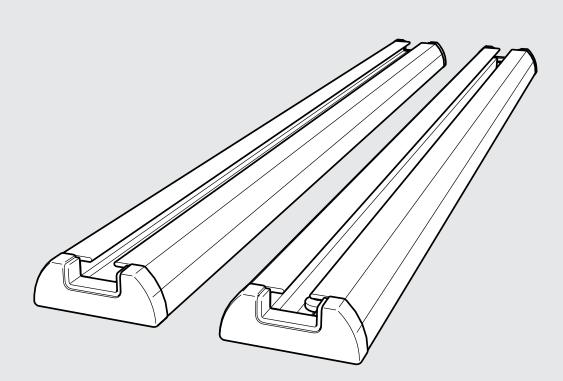

#### Parts List

Vortex Strips в х4

T1 - Mallet

Page 2 of 5

61021 // MAKE SPACE FOR ADVENTURE

| PLATFORMS            | SIDE EXTRUSION SLOT | PLANK SLOT | PLANK SLOT |
|----------------------|---------------------|------------|------------|
| 52112 / <b>62112</b> | 0                   | 4          | 0          |
| 52109 / <b>62109</b> | 2                   | 5          | 8          |
| 52110 / <b>62110</b> | 2                   | 3          | 6          |
| 52111 / <b>62111</b> | 2                   | 4          | 7          |
| 52100 / <b>62100</b> | 2                   | 5          | 8          |
| 52101 / <b>62101</b> | 2                   | 3          | 6          |
| 52113 / <b>62113</b> | 2                   | 6          | 7          |
| 52108 / <b>62108</b> | 0                   | 4          | 7          |
| 52102 / <b>62102</b> | 0                   | 5          | 8          |
| 52103 / <b>62103</b> | 2                   | 3          | 6          |
| 52107 / <b>62107</b> | 2                   | 5          | 8          |
| 52104 / <b>62104</b> | 2                   | 4          | 7          |
| 52105 / <b>62105</b> | 2                   | 5          | 8          |
| 52119 / <b>62106</b> | 2                   | 6          | Ū          |