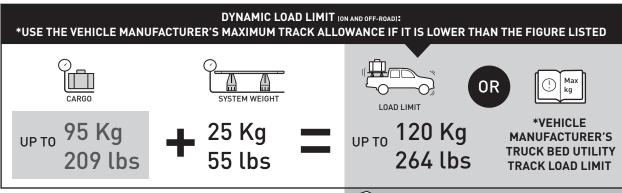

# TRUCK BED TOWER FITTING SUPPLEMENT

TOTAL STATIC LOAD LIMIT: UP TO 300 Kg / 661 lbs\*

VISIT THE ONLINE CALCULATOR FOR **CURRENT SYSTEM** LOAD LIMIT DATA