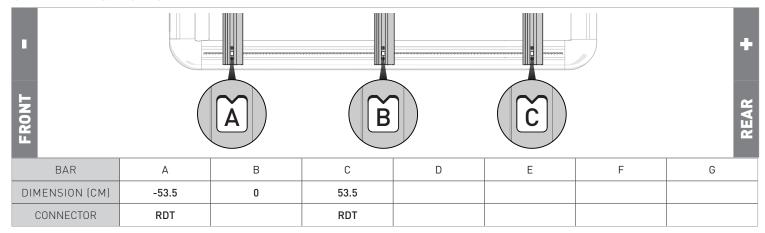

### **UNDERBAR SPACING**

After positioning Towers and Pioneer, return to Reconn-Deck Tower Instructions.