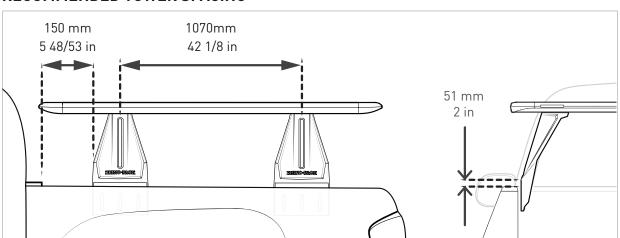

|    |
| REGION                                               | AUS    | NZ     | USA | CA | SA      | UK        | EU                   | ZA |
| AVAILABILITY                                         | ✓      | ✓      | ×   | ×  | x       | ×         | ×                    | ×  |
| RUN DATES                                            | 2019 - | 2019 - | -   | -  | -       | -         | -                    | -  |

VEHICLE NOTES

Local registration date of the vehicle will differ from the original USA build date, after left to right hand drive conversion. If required, confirm the USA build generation of your vehicle with the local vehicle converter and/or original seller.

VISIT THE ONLINE CALCULATOR FOR **CURRENT SYSTEM** LOAD LIMIT DATA





## BASE

### RECOMMENDED TOWER SPACING





### **UNDERBAR SPACING**



After positioning Towers and Pioneer, return to Reconn-Deck Tower Instructions.

#### **NOTES FOR DEALERS / FITTERS**

It is your responsibility to ensure these fitting instructions are given to the end user or client.

Document No: R3363 Issue No: 1

Issue Date: 25-Sep-23

Page 1 of 1