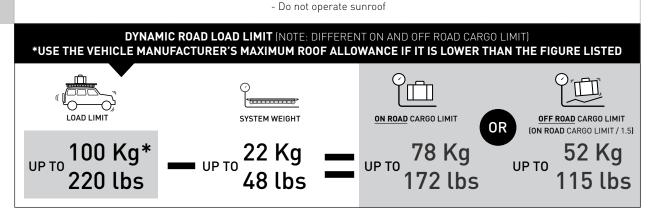

--------------------|----|
| NISSAN Navara Dual Cab NP300 Pickup/Ute Bare Roof 4 dr |        |        |     |    | 62100   | RNNB2     | 89 / 4               |    |
| REGION                                                 | AUS    | NZ     | USA | CA | SA      | UK        | EU                   | ZA |
| AVAILABILITY                                           | ✓      | ✓      | ×   | ×  | ×       | ×         | ×                    | ×  |
| RUN DATES                                              | 2015 - | 2015 - | -   | -  | -       | -         | -                    | -  |
|                                                        |        |        |     |    |         |           |                      |    |

VISIT THE ONLINE CALCULATOR FOR CURRENT SYSTEM

LOAD LIMIT DATA

VEHICLE NOTES





## **UNDERBAR SPACING**



Document No: R3497 Issue No: 1 Issue Date: 10-Oct-23