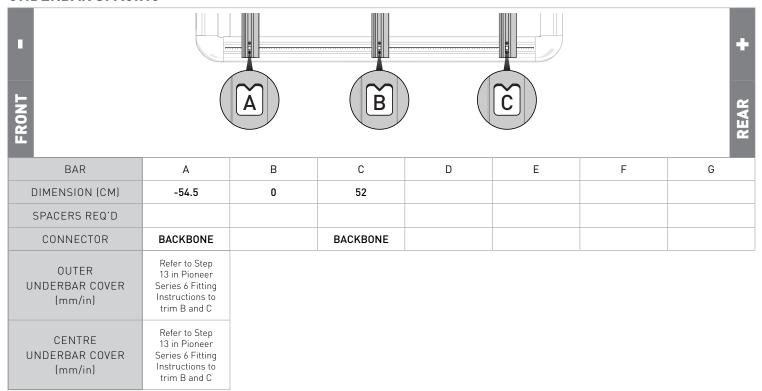

| NISSAN Navara Dual Cab NP300 Pickup/Ute Bare Roof 4 dr |        |        |     |    | 62100   | RNNB2     | 89 / 4               |    |
| REGION                                                 | AUS    | NZ     | USA | CA | SA      | UK        | EU                   | ZA |
| AVAILABILITY                                           | ✓      | ✓      | ×   | ×  | ×       | ×         | ×                    | ×  |
| RUN DATES                                              | 2015 - | 2015 - | -   | -  | -       | -         | -                    | -  |
|                                                        |        |        |     |    |         |           |                      |    |

VISIT THE ONLINE CALCULATOR FOR CURRENT SYSTEM

LOAD LIMIT DATA

VEHICLE NOTES





## **UNDERBAR SPACING**



Document No: R3497 Issue No: 1 Issue Date: 10-Oct-23