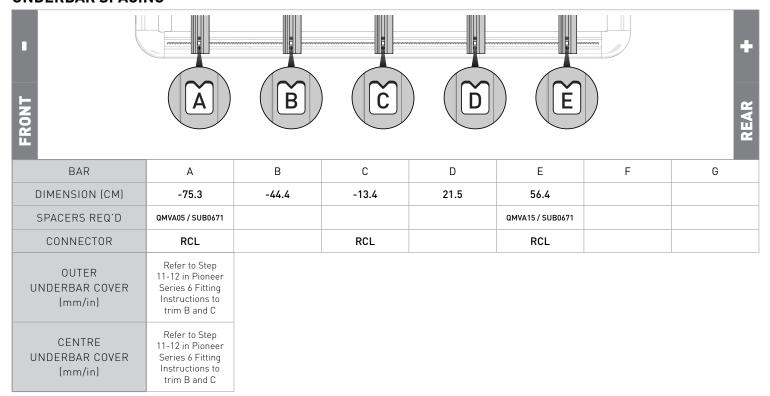

## **UNDERBAR SPACING**

Document No: R3427 Issue No: 1 Issue Date: 10-Oct-23

issue Date: 10-Oct