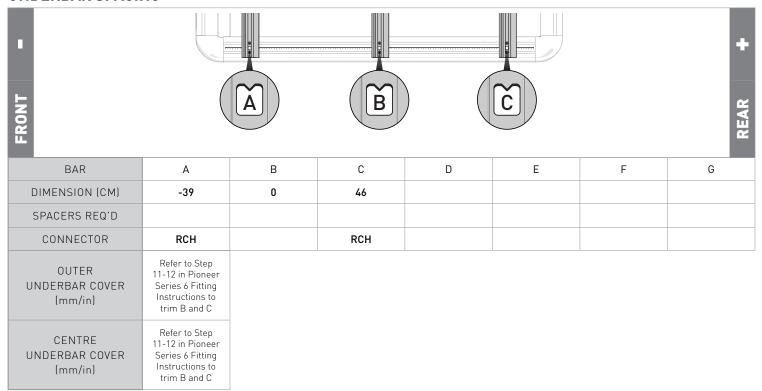

---------|-------------|
| TOYOTA Hilux Double Cab Gen 7 Pickup/Ute Bare Roof 4 dr |             |             |     |    | 62100   | RCH4        |                      |             |
| REGION                                                  | AUS         | NZ          | USA | CA | SA      | UK          | EU                   | ZA          |
| AVAILABILITY                                            | ✓           | ✓           | ×   | ×  | ×       | ✓           | ✓                    | ✓           |
| RUN DATES                                               | 2005 - 2015 | 2005 - 2015 | -   | -  | -       | 2005 - 2015 | 2005 - 2015          | 2005 - 2015 |

VEHICLE NOTES

- Do not operate sunroof

VISIT THE ONLINE CALCULATOR FOR CURRENT SYSTEM LOAD LIMIT DATA





## **UNDERBAR SPACING**



Issue No: 1

Issue Date: 10-Oct-23

Document No: R3405