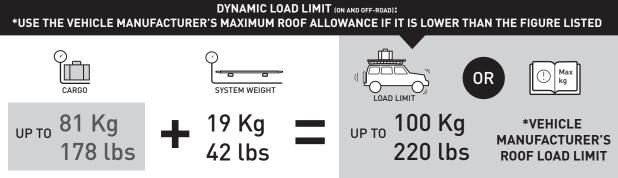

VEHICLE NOTES

Refer to vehicle manufacturer's owners manual for vehicle trim-specific roof load ratings. Do not exceed vehicle manufacturer's max roof load rating. -

VISIT THE ONLINE CALCULATOR FOR CURRENT SYSTEM LOAD LIMIT DATA