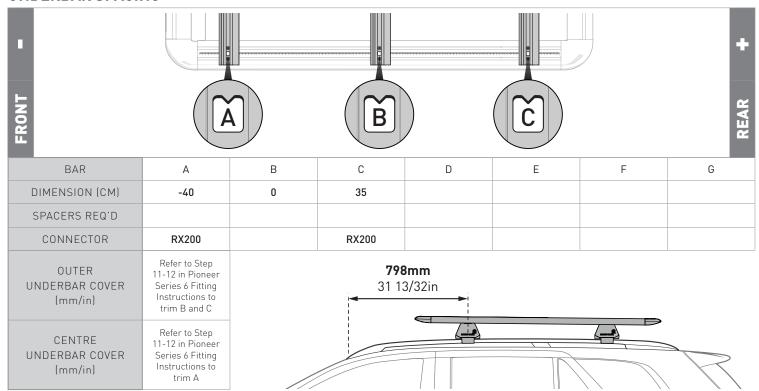

RD Everest U704 Gen 3 4WD-SUV Raised Rail 5dr |        |        |     |    | 62100   | RX200     | 112 / 4.4            |        |
| REGION                                          | AUS    | NZ     | USA | CA | SA      | UK        | EU                   | ZA     |
| AVAILABILITY                                    | ✓      | ✓      | ×   | ×  | ×       | ×         | ×                    | ✓      |
| RUN DATES                                       | 2022 - | 2022 - | -   | -  | -       | -         | -                    | 2022 - |

VEHICLE NOTES

Refer to vehicle manufacturer's owners manual for vehicle trim-specific roof load ratings. Do not exceed vehicle manufacturer's max roof load rating. -

VISIT THE ONLINE CALCULATOR FOR CURRENT SYSTEM LOAD LIMIT DATA







## **UNDERBAR SPACING**



## **NOTES FOR DEALERS / FITTERS**