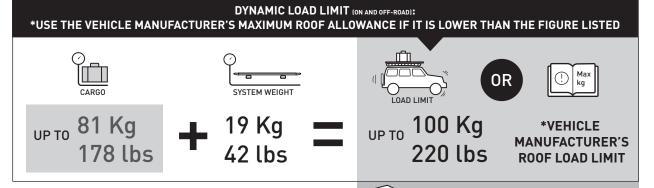

## PIDNEER SERIES 6 SUPPLEMENT

TOTAL STATIC LOAD LIMIT: UP TO 250 Kg / 551 lbs\*

| VEHICLE                                        |        |        |        |        | PIONEER | CONNECTOR | HEIGHT ADDED mm / in |        |
|------------------------------------------------|--------|--------|--------|--------|---------|-----------|----------------------|--------|
| SUBARU Crosstrek Gen 3 4WD-SUV Raised Rail 5dr |        |        |        |        | 62100   | RX100     | 80 / 3.1             |        |
| REGION                                         | AUS    | NZ     | USA    | CA     | SA      | UK        | EU                   | ZA     |
| AVAILABILITY                                   | ✓      | ✓      | ✓      | ✓      | ×       | ×         | ×                    | ✓      |
| RUN DATES                                      | 2023 - | 2023 - | 2024 - | 2024 - | -       | -         | -                    | 2023 - |