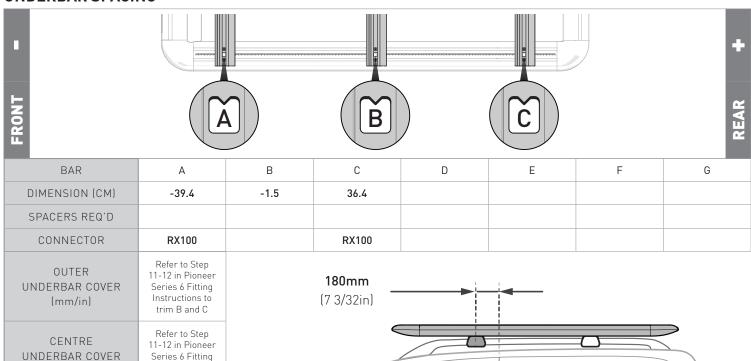

--------------------|--------|--------|--------|--------|---------|-----------|----------------------|--------|
| SUBARU Crosstrek Gen 3 4WD-SUV Raised Rail 5dr |        |        |        |        | 62100   | RX100     | 80 / 3.1             |        |
| REGION                                         | AUS    | NZ     | USA    | CA     | SA      | UK        | EU                   | ZA     |
| AVAILABILITY                                   | ✓      | ✓      | ✓      | ✓      | ×       | ×         | ×                    | ✓      |
| RUN DATES                                      | 2023 - | 2023 - | 2024 - | 2024 - | -       | -         | -                    | 2023 - |

VEHICLE NOTES

- Use caution when operating sunroof

VISIT THE ONLINE CALCULATOR FOR CURRENT SYSTEM LOAD LIMIT DATA









## IF 5-6N/m CANNOT BE OBTAINED

(mm/in)



Instructions to

trim A





## **NOTES FOR DEALERS / FITTERS**

It is your responsibility to ensure these fitting instructions are given to the end user or client.

Document No: R3516 Issue No: 1

Issue Date: 27-Nov-23

Page 1 of 1