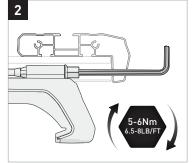

-------|----------------------|--------|
| SUBARU Crosstrek Gen 3 4WD-SUV Raised Rail 5dr |        |        |        |        | 62100   | RX100     | 80 / 3.1             |        |
| REGION                                         | AUS    | NZ     | USA    | CA     | SA      | UK        | EU                   | ZA     |
| AVAILABILITY                                   | ✓      | ✓      | ✓      | ✓      | ×       | ×         | ×                    | ✓      |
| RUN DATES                                      | 2023 - | 2023 - | 2024 - | 2024 - | -       | -         | -                    | 2023 - |

VEHICLE NOTES

- Use caution when operating sunroof

VISIT THE ONLINE CALCULATOR FOR CURRENT SYSTEM LOAD LIMIT DATA









## IF 5-6N/m CANNOT BE OBTAINED

(mm/in)



Instructions to

trim A





## **NOTES FOR DEALERS / FITTERS**

It is your responsibility to ensure these fitting instructions are given to the end user or client.

Document No: R3516 Issue No: 1

Issue Date: 27-Nov-23

Page 1 of 1