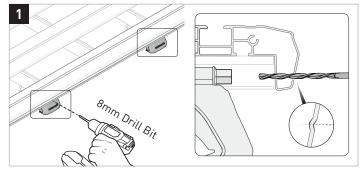

---|--------|---------|-----------|----------------------|--------|
| SUBARU Crosstrek Gen 3 4WD-SUV Raised Rail 5dr |        |        |        |        | 62100   | RX100     | 80 / 3.1             |        |
| REGION                                         | AUS    | NZ     | USA    | CA     | SA      | UK        | EU                   | ZA     |
| AVAILABILITY                                   | ✓      | ✓      | ✓      | ✓      | ×       | ×         | ×                    | ✓      |
| RUN DATES                                      | 2023 - | 2023 - | 2024 - | 2024 - | -       | -         | -                    | 2023 - |

VEHICLE NOTES

- Use caution when operating sunroof

VISIT THE ONLINE CALCULATOR FOR CURRENT SYSTEM LOAD LIMIT DATA









## IF 5-6N/m CANNOT BE OBTAINED

(mm/in)



Instructions to

trim A





## **NOTES FOR DEALERS / FITTERS**

It is your responsibility to ensure these fitting instructions are given to the end user or client.

Document No: R3516 Issue No: 1

Issue Date: 27-Nov-23

Page 1 of 1