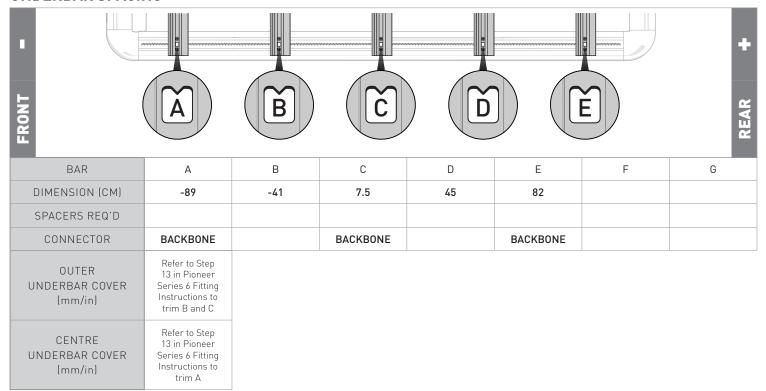

--|-----------|----------------------|--------|
| FORD Everest U704 Gen 3 Wagon 5dr |        |        |     |    | 62107   | RFEB2     | 63 / 2.5             |        |
| REGION                            | AUS    | NZ     | USA | CA | SA      | UK        | EU                   | ZA     |
| AVAILABILITY                      | ✓      | ✓      | ×   | ×  | ×       | ×         | ×                    | ✓      |
| RUN DATES                         | 2022 - | 2022 - | -   | -  | -       | -         | -                    | 2022 - |

VEHICLE NOTES

Refer to vehicle manufacturer's owners manual for vehicle trim-specific roof load ratings. Do not exceed vehicle manufacturer's max roof load rating. -

VISIT THE ONLINE CALCULATOR FOR **CURRENT SYSTEM** LOAD LIMIT DATA







## **UNDERBAR SPACING**



## **NOTES FOR DEALERS / FITTERS**