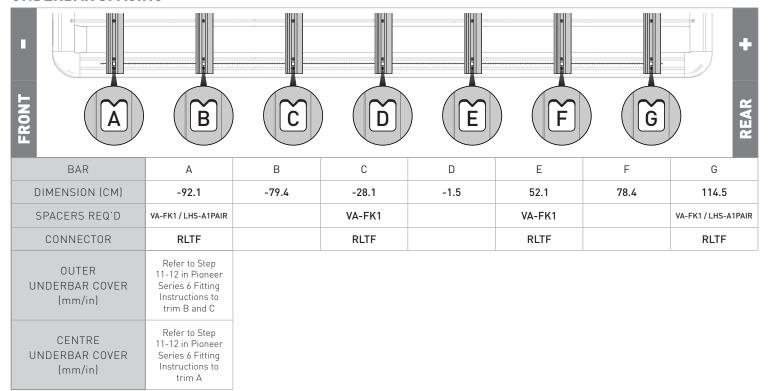

-------------------|-------------|
| VOLKSWAGEN Transporter SWB T6 Van Factory Mounts 2dr |             |             |     |    | 62105   | RLTFT5      | 121 / 4.8            |             |
| REGION                                               | AUS         | NZ          | USA | CA | SA      | UK          | EU                   | ZA          |
| AVAILABILITY                                         | ✓           | ✓           | ×   | ×  | ×       | ✓           | ✓                    | ✓           |
| RUN DATES                                            | 2015 - 2020 | 2015 - 2020 | -   | -  | -       | 2015 - 2020 | 2015 - 2020          | 2015 - 2021 |

VEHICLE NOTES

- Do not operate sunroof

VISIT THE ONLINE CALCULATOR FOR CURRENT SYSTEM LOAD LIMIT DATA







## **UNDERBAR SPACING**