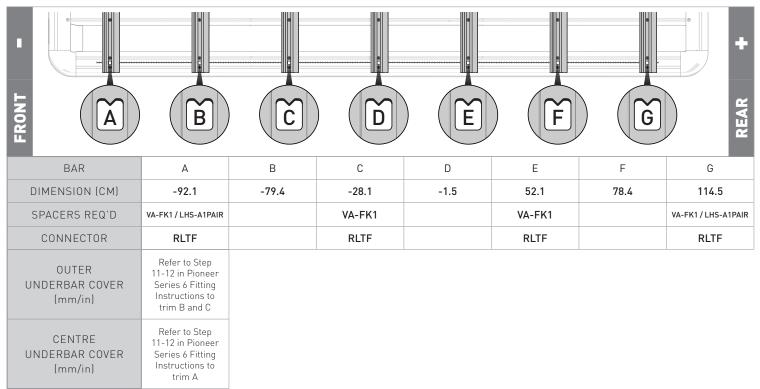

| ✓           | ×      | x                 | ×             | ✓                           | ✓                              | ✓                                   |
| 04 - 2015                                                     | 2004 - 2015 | -      | -                 | -             | 2003 - 2015                 | 2003 - 2015                    | 2004 - 2015                         |
|                                                               | AUS         | AUS NZ | AUS NZ USA  ✓ ✓ × | AUS NZ USA CA | AUS NZ USA CA SA  ✓ ✓ × × × | AUS NZ USA CA SA UK  ✓ X X X ✓ | AUS NZ USA CA SA UK EU  ✓ X X X Y ✓ |

VEHICLE NOTES

- Do not operate sunroof

VISIT THE ONLINE CALCULATOR FOR CURRENT SYSTEM LOAD LIMIT DATA







## **UNDERBAR SPACING**