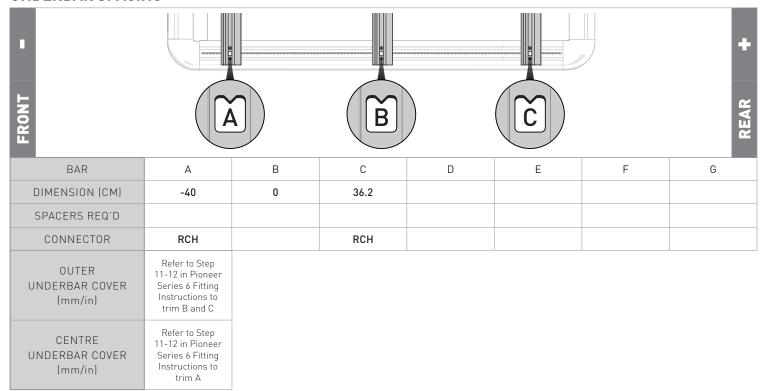

--------|-----|----|---------|-----------|----------------------|--------|
| VOLKSWAGEN Amarok Dual Cab 2H Pickup-Ute Factory Mounts 4dr |        |        |     |    | 62110   | RCH4      |                      |        |
| REGION                                                      | AUS    | NZ     | USA | CA | SA      | UK        | EU                   | ZA     |
| AVAILABILITY                                                | ✓      | ✓      | ×   | ×  | ×       | ✓         | ✓                    | ✓      |
| RUN DATES                                                   | 2011 - | 2011 - | -   | -  | -       | 2011 -    | 2011 -               | 2011 - |

VEHICLE NOTES

- Do not operate sunroof

VISIT THE ONLINE CALCULATOR FOR CURRENT SYSTEM LOAD LIMIT DATA







## **UNDERBAR SPACING**