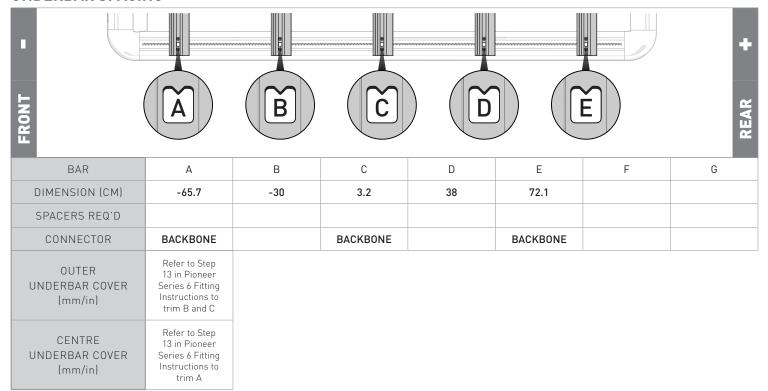

-----------------|--------|
| TOYOTA Land Cruiser Prado 150 Series 4WD-SUV Raised Rail 5dr |        |             |     |    | 62102   | RTPB1     | 90 / 3.5             |        |
| REGION                                                       | AUS    | NZ          | USA | CA | SA      | UK        | EU                   | ZA     |
| AVAILABILITY                                                 | ✓      | ✓           | ×   | ×  | ×       | ✓         | ✓                    | ✓      |
| RUN DATES                                                    | 2009 - | 2009 - 2021 | -   | -  | -       | 2009 -    | 2009 -               | 2009 - |

VEHICLE NOTES

Requires Kit SP309 - Do not operate sunroof

VISIT THE ONLINE CALCULATOR FOR **CURRENT SYSTEM** LOAD LIMIT DATA







## **UNDERBAR SPACING**



Document No: R3273