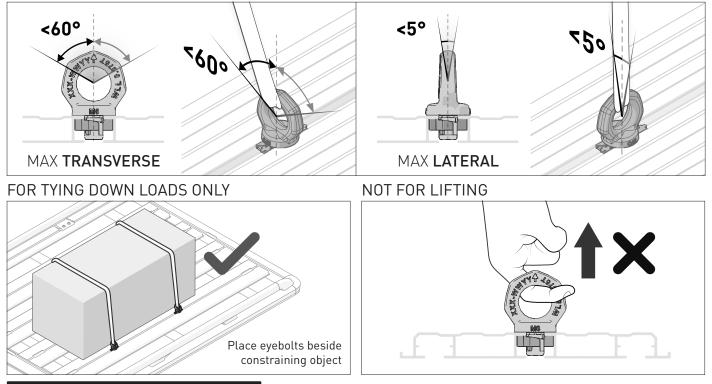

# PIONEER EYE BOLT



#### PEB

### Important:

- 1. Check the Rhino-Rack website to ensure you have the latest issue of these instructions.
- 2. Please refer to your fitting instruction to ensure that the accessory is installed correctly.
- 3. Check the contents of kit before commencing fitment and report any discrepancies.
- 4. Place these instructions in the vehicle's glove box after installation is complete.
- 5. These instructions must be followed for warranty to be upheld.

## Fit Time: 5 mins

## MAX. PERMISSIBLE STRAPPING ANGLES



# WORKING LOAD LIMIT = 75KG

# $\textbf{ZWIF}LOC_{\text{\tiny M}} \text{ Lock Guide}$



# Parts List



Rhino-Rack AUSTRALIA 22A Hanson Pl, Eastern Creek, NSW, 2766 Rhino-Rack USA Unit D, 2450 Airport Blvd, Aurora, CO, 80011 Rhinorack.com Doc. No: 520-RFI-00097 Issue No: 01 Issue Date: 06/07/2022