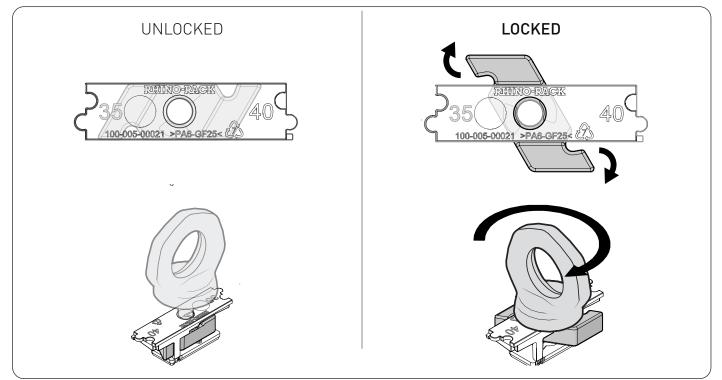

# PIONEER EYE BOLT



#### PEB

### Important:

- 1. Check the Rhino-Rack website to ensure you have the latest issue of these instructions.
- 2. Please refer to your fitting instruction to ensure that the accessory is installed correctly.
- 3. Check the contents of kit before commencing fitment and report any discrepancies.
- 4. Place these instructions in the vehicle's glove box after installation is complete.
- 5. These instructions must be followed for warranty to be upheld.

## Fit Time: 5 mins

## MAX. PERMISSIBLE STRAPPING ANGLES



# WORKING LOAD LIMIT = 75KG

# $\textbf{ZWIF}LOC_{\text{\tiny M}} \text{ Lock Guide}$



# Parts List



Rhino-Rack AUSTRALIA 22A Hanson Pl, Eastern Creek, NSW, 2766 Rhino-Rack USA Unit D, 2450 Airport Blvd, Aurora, CO, 80011 Rhinorack.com Doc. No: 520-RFI-00097 Issue No: 01 Issue Date: 06/07/2022