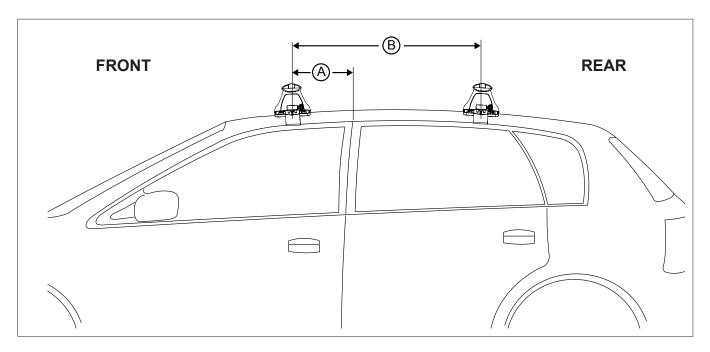

## DK524 Rhino-Rack VA, Euro & HD crossbar instruction

Measurement A: CENTRE of door jamb to CENTRE arrow of leg foot plate.

**Measurement B**: CENTRE of Front leg foot plate arrow to CENTRE of Rear leg foot plate arrow.

| VEHICLE                    | Date  | Measurement A   | Measurement B     | Load Rating<br>(includes racks 5kg/ 11lbs) |
|----------------------------|-------|-----------------|-------------------|--------------------------------------------|
| GWM Cannon Gen1 Double Cab | 2020- | 150mm / 5, 7/8" | 725mm / 28, 9/16" | 75kg / 165lbs                              |
|                            |       |                 |                   |                                            |
|                            |       |                 |                   |                                            |
|                            |       |                 |                   |                                            |