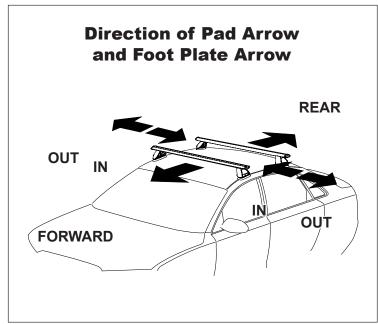

## **IDENTIFICATION CHART**

VA crossbar

HD crossbar

|                                  |       |          | FRONT CROSSBAR               |                             |                                         |                                         |                                  |                                     | REAR CROSSBAR               |                            |                                         |                                         |                                  |                                     |
|----------------------------------|-------|----------|------------------------------|-----------------------------|-----------------------------------------|-----------------------------------------|----------------------------------|-------------------------------------|-----------------------------|----------------------------|-----------------------------------------|-----------------------------------------|----------------------------------|-------------------------------------|
|                                  |       |          |                              |                             | VA                                      | EURO                                    | HD                               | (Part Indian                        |                             |                            | VA                                      | EURO                                    | HD                               |                                     |
| Vehicle                          | Date  | Crossbar | Front<br>Right Pad/<br>Clamp | Front<br>Left Pad/<br>Clamp | Measurement<br>strip length<br>per side | Measurement<br>strip length<br>per side | Measurement<br>Distance<br>( x ) | Foot<br>plate<br>arrow<br>direction | Rear<br>Right Pad/<br>Clamp | Rear<br>Left Pad/<br>Clamp | Measurement<br>strip length<br>per side | Measurement<br>strip length<br>per side | Measurement<br>Distance<br>( x ) | Foot<br>plate<br>arrow<br>direction |
| GWM Cannon<br>Gen1 Double<br>Cab | 2020- | 1260mm   |                              | M284<br>SUB0144             | 198mm                                   | 85mm                                    | 1044mm /                         | M311<br>OUT                         | M284<br>SUB0144             |                            | 200mm                                   | 87mm                                    | 1048mm /                         | M311<br>OUT                         |
|                                  |       |          | Pad Arrow<br>REAR            |                             |                                         |                                         | 41 7/64"                         | 001                                 | Pad Arrow<br>Forward        |                            |                                         |                                         | 41 17/64"                        | 001                                 |
|                                  |       |          |                              |                             |                                         |                                         |                                  |                                     |                             |                            |                                         |                                         |                                  |                                     |
|                                  |       |          |                              |                             |                                         |                                         |                                  |                                     |                             |                            |                                         |                                         |                                  |                                     |
|                                  |       |          |                              |                             |                                         |                                         |                                  |                                     |                             |                            |                                         |                                         |                                  |                                     |
|                                  |       |          |                              |                             |                                         |                                         |                                  |                                     |                             |                            |                                         |                                         |                                  |                                     |
|                                  |       |          |                              |                             |                                         |                                         |                                  |                                     |                             |                            |                                         |                                         |                                  |                                     |
|                                  |       |          |                              |                             |                                         |                                         |                                  |                                     |                             |                            |                                         |                                         |                                  |                                     |