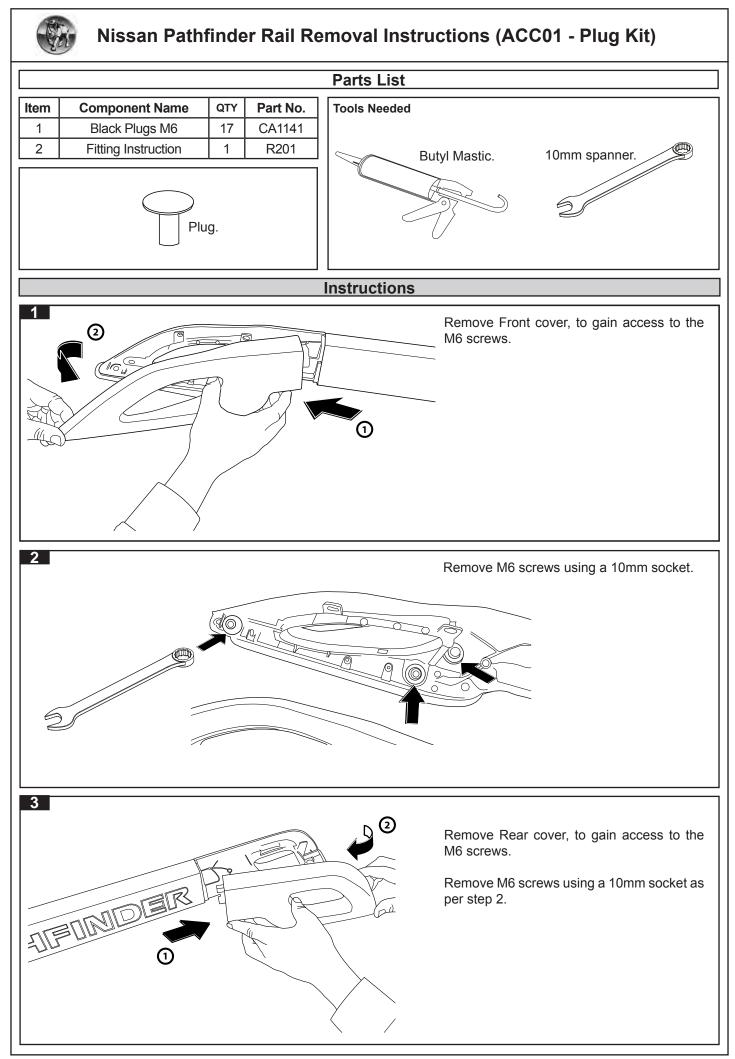

## Nissan Pathfinder Rail Removal Instructions (ACC01 - Plug Kit)

Important:

Please read these instructions carefully prior to installation. Please refer to your fitting instruction to ensure that the rack is installed in the correct locations. Check the contents of kit before commencing fitment and report any discrepancies. Place these instructions in the vehicle's glove box after installation is complete.