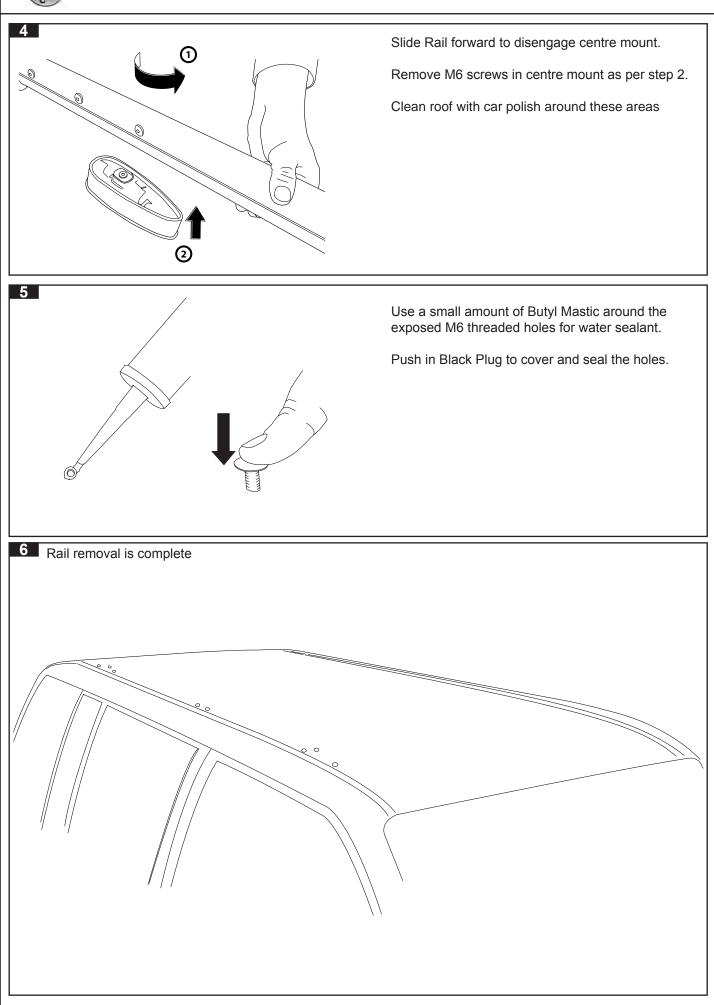

## Nissan Pathfinder Rail Removal Instructions (ACC01 - Plug Kit)

Important:

Please read these instructions carefully prior to installation. Please refer to your fitting instruction to ensure that the rack is installed in the correct locations. Check the contents of kit before commencing fitment and report any discrepancies. Place these instructions in the vehicle's glove box after installation is complete.