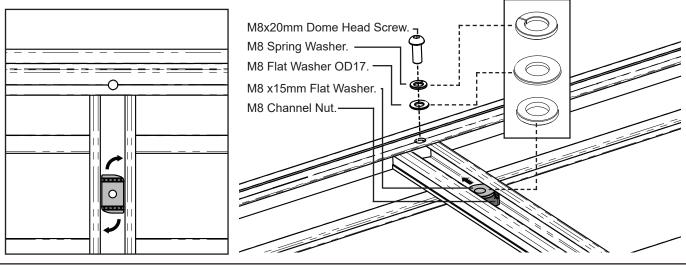

# **Pioneer Underbar Kit**

Place channel nut within the crossbar as shown below and rotate 90 degrees. Place M8x15mm flat washers on top of the channel nut and slide both to the outside of the tray so they sit under the slot. Proceed to fit remaining hardware as shown. Repeat this process for both sides of the crossbar.