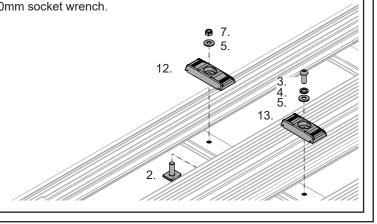

| Item                                                                                                  | Component Name         | 43253                 |   |  |  |  |
|-------------------------------------------------------------------------------------------------------|------------------------|-----------------------|---|--|--|--|
| Kit Suits Trays - 41100, 42100B, 45100B, 41102, 42102B, 45102B, 41107, 42107B, 45107B, 42109B, 45109B |                        |                       |   |  |  |  |
| 1                                                                                                     | Crossbar               | 1                     |   |  |  |  |
| 2                                                                                                     | M6 x 16mm T-bolt       | M6 x 16mm T-bolt B260 |   |  |  |  |
| 3                                                                                                     | M6 x 20mm sec screw    | 3                     |   |  |  |  |
| 4                                                                                                     | M6 spring washer       | 3                     |   |  |  |  |
| 5                                                                                                     | M6 x 16mm flat washer  | 5                     |   |  |  |  |
| 6                                                                                                     | M8 x 20mm sec screw    | 2                     |   |  |  |  |
| 7                                                                                                     | M6 nyloc nut           | N013                  | 2 |  |  |  |
| 8                                                                                                     | M8 spring washer       | W019                  | 2 |  |  |  |
| 9                                                                                                     | M8 x 15mm flat washer  | W065                  | 2 |  |  |  |
| 10                                                                                                    | M8 x 17 mm flat washer | 2                     |   |  |  |  |
| 11                                                                                                    | M8 channel nut         | N003                  | 2 |  |  |  |
| 12                                                                                                    | Plastic tab (side)     | M754                  | 2 |  |  |  |
| 13                                                                                                    | Plastic tab 85mm       | M753                  | 3 |  |  |  |
| 14                                                                                                    | Allen key              | H021                  | 1 |  |  |  |
| 15                                                                                                    | Instructions           | R1578                 | 1 |  |  |  |

| 6.    |             |             |     |
|-------|-------------|-------------|-----|
| 8.    | <b>9</b> 7. | <b>©</b> 3. | 14. |
| 10. 🔘 | <b>⑤</b> 5. | <b>4</b> .  |     |
| 9.    | <b>3</b> 2. |             | )   |
| 11.   |             |             |     |