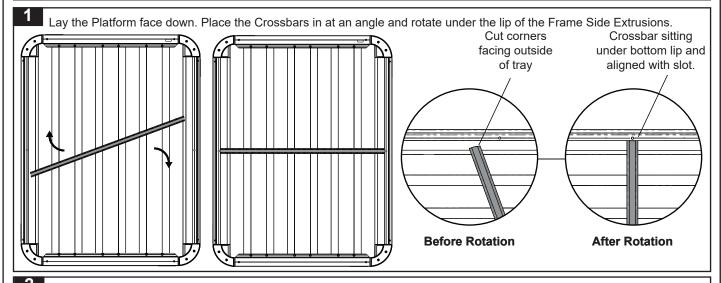

85mm       | M753                  | 3 |  |  |  |
| 14                                                                                                    | Allen key              | H021                  | 1 |  |  |  |
| 15                                                                                                    | Instructions           | R1578                 | 1 |  |  |  |

| 6.    |             |             |     |
|-------|-------------|-------------|-----|
| 8.    | <b>9</b> 7. | <b>©</b> 3. | 14. |
| 10. 🔘 | <b>⑤</b> 5. | <b>4</b> .  |     |
| 9.    | <b>3</b> 2. |             | )   |
| 11.   |             |             |     |

| 12 | 1 | 12 |  |  |
|----|---|----|--|--|

## **Tools Required:**

10mm socket wrench.

5mm allen key (found in pioneer kit).

### Instructions









# **Pioneer Underbar Kit**

Place channel nut within the crossbar as shown below and rotate 90 degrees. Place M8x15mm flat washers on top of the channel nut and slide both to the outside of the tray so they sit under the slot. Proceed to fit remaining hardware as shown. Repeat this process for both sides of the crossbar.



### Note for Dealers and Fitters:

It is your responsibility to ensure these fitting instructions are given to the end user or client.

Rhino-Rack, 22 Hanson PI, Eastern Creek NSW 2766, Australia (02) 8846 1900

rhinorack.com.au

These instructions remain the property of Rhino-Rack Australia Pty. Ltd. and may not be used or changed for any other purpose than intended.