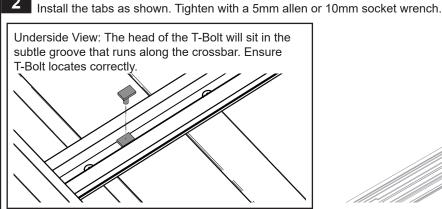

## **Tools Required:**

10mm socket wrench.

5mm allen key (found in pioneer kit).

### Instructions