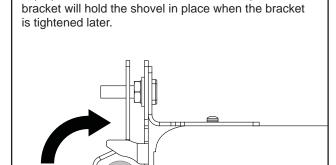

**Note:** The following steps will show pioneer setup only. Similar steps can be used in crossbar installation.

Flip up the front of the bracket. The rubber pads in the