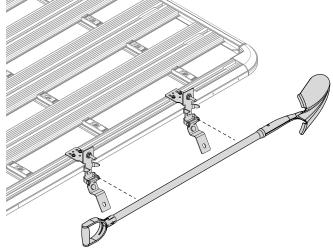

correct location.

Check the contents of kit before commencing fitment and report any discrepancies.

Recommendations: Always check shovel is secure and turn knob is tight before driving. Check hinge plate does not contact vehicle, otherwise change orientation. Locking cables 43205, 43206 are recommended.