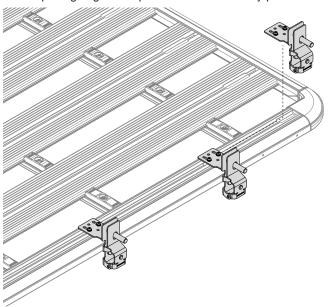

## 43218 Shovel Holder Bracket

For Pioneer fitments, Slide two assemblies on either side of the pioneer platform. Measure the handle of the shovel and space the brackets at the appropriate spacing. Tighten in place with the allen key provided.