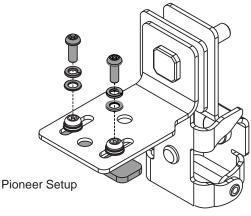

## 43218 Shovel Holder Bracket

For Pioneer fitments, Slide two assemblies on either side of the pioneer platform. Measure the handle of the shovel and space the brackets at the appropriate spacing. Tighten in place with the allen key provided.

**Note:** The following steps will show pioneer setup only. Similar steps can be used in crossbar installation.

Flip up the front of the bracket. The rubber pads in the