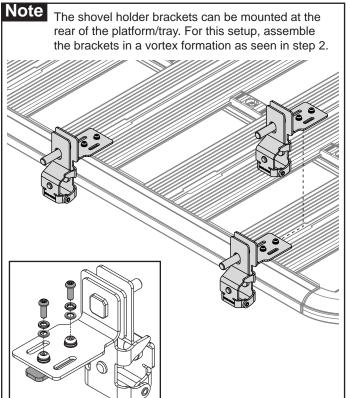

n also be inverted to sit above the platform or crossbars.





Invert the bracket for extra clearance. Be aware that the max vehicle height has now been altered.

Mounting bracket 1 can be removed and the assembly mounted in a flat position.





Install the mounting hardware to the bracket. Finger tighten at this stage.







## 43218 Shovel Holder Bracket



For Pioneer fitments, Slide two assemblies on either side of the pioneer platform. Measure the handle of the shovel and space the brackets at the appropriate spacing. Tighten in place with the allen key provided.



**Note:** The following steps will show pioneer setup only. Similar steps can be used in crossbar installation.











Flip up the front of the bracket. The rubber pads in the



## **43218 Shovel Holder Bracket**