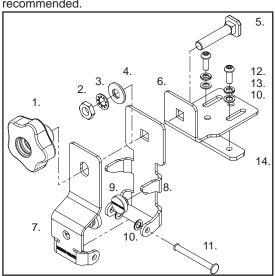

| Item | Component Name               | Qty | Part No. |
|------|------------------------------|-----|----------|
| 1    | M10 Turn Knob                | 2   | M874     |
| 2    | M10 Half Nut                 | 2   | N064     |
| 3    | M10 Shake Proof Washer       | 2   | W021     |
| 4    | M10x24mm Flat Washer         | 2   | W018     |
| 5    | M10x50mm Cup Head Bolt (sqr) | 2   | -        |
| 6    | Mounting Bracket 1           | 2   | -        |
| 7    | Hinge Plate 2                | 2   | -        |
| 8    | Hinge Plate 1                | 2   | -        |
| 9    | Button Bumper                | 4   | M903     |
| 10   | M6x16mm Flat Washer          | 8   | W031     |
| 11   | Hinge Pin x 56mm             | 2   | -        |
| 12   | M6x16mm Security Screw       | 4   | B061     |
| 13   | M6 Spring Washer             | 4   | W004     |
| 14   | Plate Nut                    | 2   | C593     |
| 15   | Allen Key                    | 1   | H021     |
| 16   | Instructions                 | 1   | R1224    |