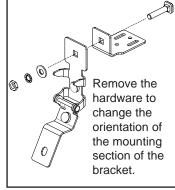

Before installing the brackets, decide on the orientation that would best suit your needs. The bracket can be set to sit higher or lower on the platform or crossbars. The bracket can also be inverted to sit above the platform or crossbars.

Invert the bracket for extra clearance. Be aware that the max vehicle height has now been altered.

Mounting bracket 1 can be removed and the assembly mounted in a flat position.

Install the mounting hardware to the bracket. Finger tighten at this stage.