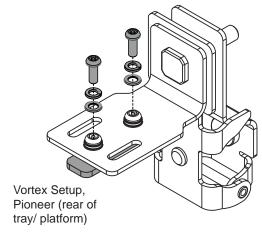

## 43218 Shovel Holder Bracket

For Pioneer fitments, Slide two assemblies on either side of the pioneer platform. Measure the handle of the shovel and space the brackets at the appropriate spacing. Tighten in place with the allen key provided.

**Note:** The following steps will show pioneer setup only. Similar steps can be used in crossbar installation.

Flip up the front of the bracket. The rubber pads in the