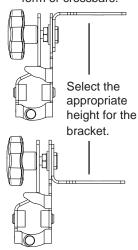

Before installing the brackets, decide on the orientation that would best suit your needs. The bracket can be set to sit higher or lower on the platform or crossbars. The bracket can also be inverted to sit above the platform or crossbars.

Invert the bracket for extra clearance. Be aware that the max vehicle height has now been altered.

Mounting bracket 1 can be removed and the assembly mounted in a flat position.

Install the mounting hardware to the bracket. Finger tighten at this stage.