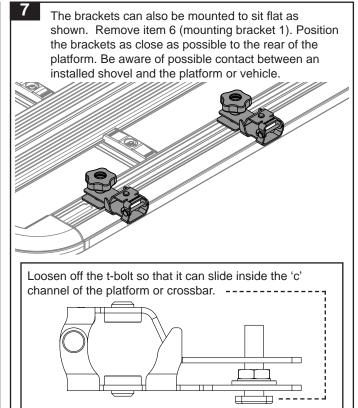

Invert the bracket for extra clearance. Be aware that the max vehicle height has now been altered.

Mounting bracket 1 can be removed and the assembly mounted in a flat position.

Install the mounting hardware to the bracket. Finger tighten at this stage.