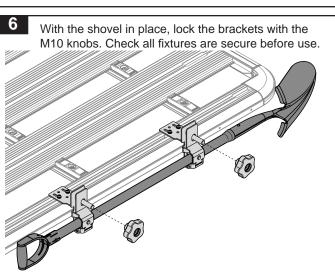

## 43218 Shovel Holder Bracket

For Pioneer fitments, Slide two assemblies on either side of the pioneer platform. Measure the handle of the shovel and space the brackets at the appropriate spacing. Tighten in place with the allen key provided.