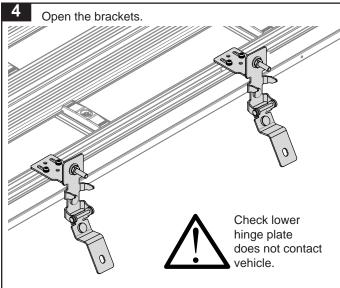

correct location.

Check the contents of kit before commencing fitment and report any discrepancies.

Recommendations: Always check shovel is secure and turn knob is tight before driving. Check hinge plate does not contact vehicle, otherwise change orientation. Locking cables 43205, 43206 are recommended.

**Note:** The following steps will show pioneer setup only. Similar steps can be used in crossbar installation.

Flip up the front of the bracket. The rubber pads in the