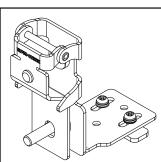

## 43218 Shovel Holder Bracket

For Pioneer fitments, Slide two assemblies on either side of the pioneer platform. Measure the handle of the shovel and space the brackets at the appropriate spacing. Tighten in place with the allen key provided.

**Note:** The following steps will show pioneer setup only. Similar steps can be used in crossbar installation.

Flip up the front of the bracket. The rubber pads in the