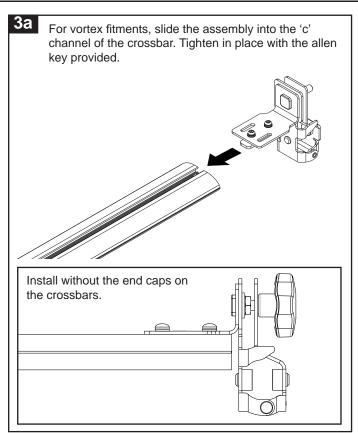

## 43218 Shovel Holder Bracket

For Pioneer fitments, Slide two assemblies on either side of the pioneer platform. Measure the handle of the shovel and space the brackets at the appropriate spacing. Tighten in place with the allen key provided.