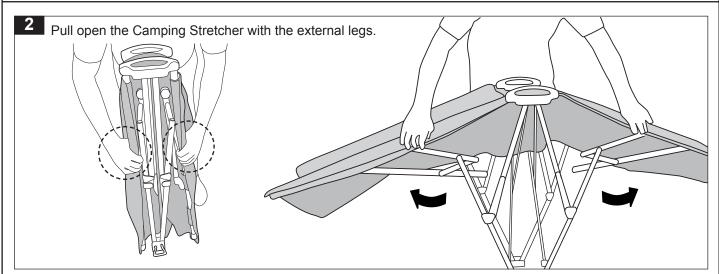

ed (34004)** 



#### Maximum load capacity: 113kg/250lbs

Rhino-Rack

3 Pike Street, Rydalmere, NSW 2116, Australia. (Ph) (02) 9638 4744 (Fax) (02) 9638 4822

Issue No: R534

Prepared By: Sam Whelan Authorised By: Chris Murty Issue No: 02 Date: 26/02/2015

These instructions remain the property of Rhino-Rack Australia Pty Ltd and may not be used or changed for any other purpose than intended.



## **Rhino-Rack Camping Stretcher Bed (34004)**

### **Parts List**

| Item | Component Name      | Qty | Part No. |
|------|---------------------|-----|----------|
| 1    | Stretcher Bed       | 1   | 34004    |
| 2    | Stretcher Bag       | 1   | -        |
| 3    | Fitting Instruction | 1   | R534     |

2.



# MAX. weight: 113kg/250lbs







## **Rhino-Rack Camping Stretcher Bed (34004)**