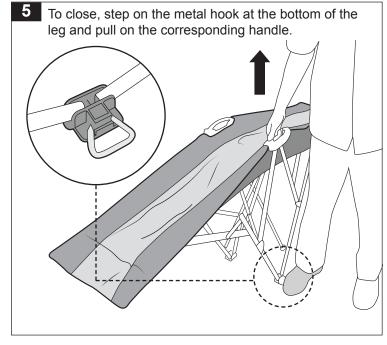

34004)** 



#### Maximum load capacity: 113kg/250lbs

Rhino-Rack

3 Pike Street, Rydalmere, NSW 2116, Australia. (Ph) (02) 9638 4744 (Fax) (02) 9638 4822

Issue No: R534

Prepared By: Sam Whelan Authorised By: Chris Murty Issue No: 02 Date: 26/02/2015

These instructions remain the property of Rhino-Rack Australia Pty Ltd and may not be used or changed for any other purpose than intended.



## **Rhino-Rack Camping Stretcher Bed (34004)**

### **Parts List**

| Item | Component Name      | Qty | Part No. |
|------|---------------------|-----|----------|
| 1    | Stretcher Bed       | 1   | 34004    |
| 2    | Stretcher Bag       | 1   | -        |
| 3    | Fitting Instruction | 1   | R534     |

2.



# MAX. weight: 113kg/250lbs







## **Rhino-Rack Camping Stretcher Bed (34004)**