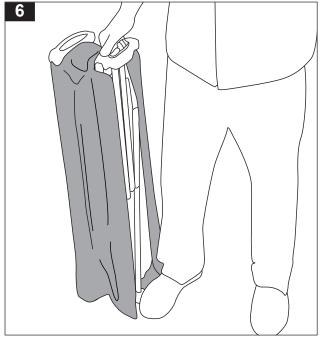

004)** 



#### Maximum load capacity: 113kg/250lbs

Rhino-Rack

3 Pike Street, Rydalmere, NSW 2116, Australia. (Ph) (02) 9638 4744 (Fax) (02) 9638 4822

Issue No: R534

Prepared By: Sam Whelan Authorised By: Chris Murty Issue No: 02 Date: 26/02/2015

These instructions remain the property of Rhino-Rack Australia Pty Ltd and may not be used or changed for any other purpose than intended.



## **Rhino-Rack Camping Stretcher Bed (34004)**

### **Parts List**

| Item | Component Name      | Qty | Part No. |
|------|---------------------|-----|----------|
| 1    | Stretcher Bed       | 1   | 34004    |
| 2    | Stretcher Bag       | 1   | -        |
| 3    | Fitting Instruction | 1   | R534     |

2.



# MAX. weight: 113kg/250lbs







## **Rhino-Rack Camping Stretcher Bed (34004)**