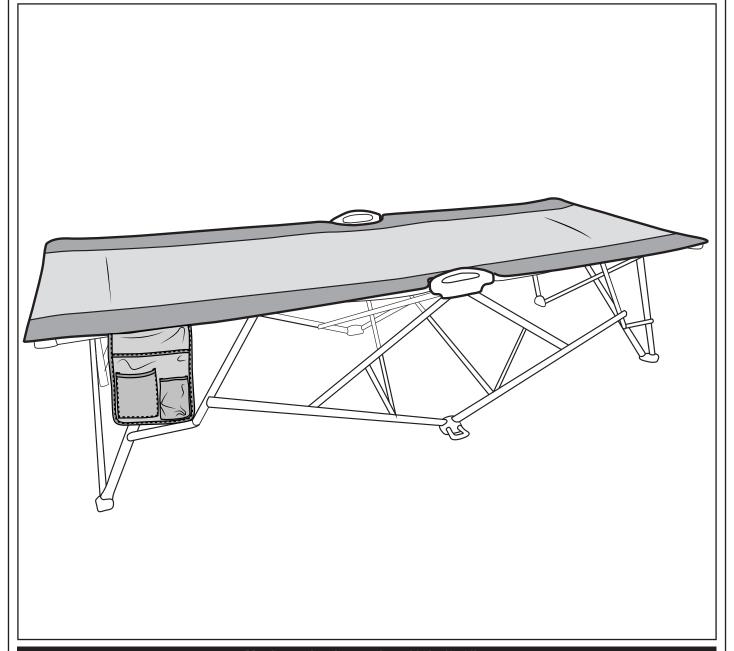

**Rhino-Rack Camping Stretcher Bed (34004)** 

### **Parts List**

| Item | Component Name      | Qty | Part No. |
|------|---------------------|-----|----------|
| 1    | Stretcher Bed       | 1   | 34004    |
| 2    | Stretcher Bag       | 1   | -        |
| 3    | Fitting Instruction | 1   | R534     |