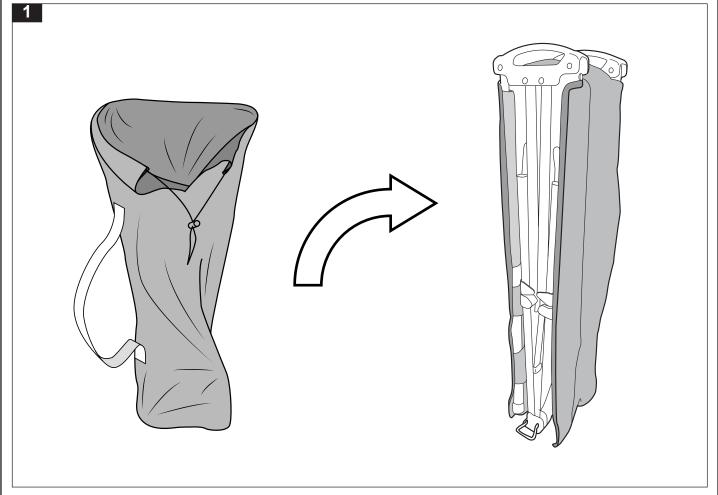

**Rhino-Rack Camping Stretcher Bed (34004)** 



#### Maximum load capacity: 113kg/250lbs

Rhino-Rack

3 Pike Street, Rydalmere, NSW 2116, Australia. (Ph) (02) 9638 4744 (Fax) (02) 9638 4822

Issue No: R534

Prepared By: Sam Whelan Authorised By: Chris Murty Issue No: 02 Date: 26/02/2015

These instructions remain the property of Rhino-Rack Australia Pty Ltd and may not be used or changed for any other purpose than intended.



## **Rhino-Rack Camping Stretcher Bed (34004)**

### **Parts List**

| Item | Component Name      | Qty | Part No. |
|------|---------------------|-----|----------|
| 1    | Stretcher Bed       | 1   | 34004    |
| 2    | Stretcher Bag       | 1   | -        |
| 3    | Fitting Instruction | 1   | R534     |

2.



# MAX. weight: 113kg/250lbs







## **Rhino-Rack Camping Stretcher Bed (34004)**