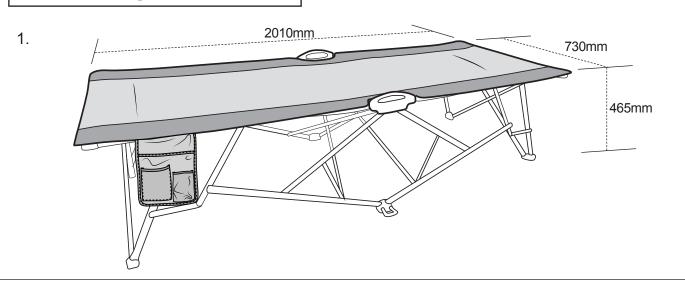

**Rhino-Rack Camping Stretcher Bed (34004)** 



#### Maximum load capacity: 113kg/250lbs

Rhino-Rack

3 Pike Street, Rydalmere, NSW 2116, Australia. (Ph) (02) 9638 4744 (Fax) (02) 9638 4822

Issue No: R534

Prepared By: Sam Whelan Authorised By: Chris Murty Issue No: 02 Date: 26/02/2015

These instructions remain the property of Rhino-Rack Australia Pty Ltd and may not be used or changed for any other purpose than intended.



## **Rhino-Rack Camping Stretcher Bed (34004)**

### **Parts List**

| Item | Component Name      | Qty | Part No. |
|------|---------------------|-----|----------|
| 1    | Stretcher Bed       | 1   | 34004    |
| 2    | Stretcher Bag       | 1   | -        |
| 3    | Fitting Instruction | 1   | R534     |

2.



# MAX. weight: 113kg/250lbs







## **Rhino-Rack Camping Stretcher Bed (34004)**