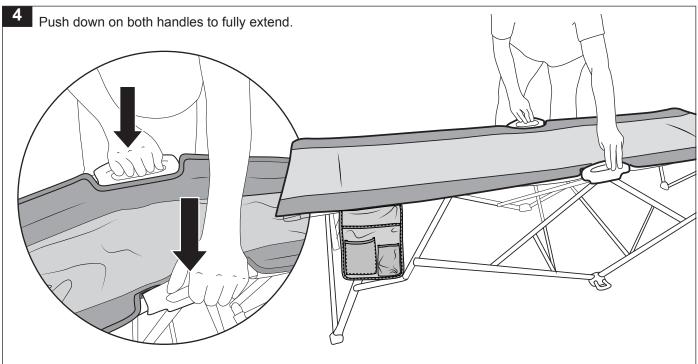

(34004)** 



#### Maximum load capacity: 113kg/250lbs

Rhino-Rack

3 Pike Street, Rydalmere, NSW 2116, Australia. (Ph) (02) 9638 4744 (Fax) (02) 9638 4822

Issue No: R534

Prepared By: Sam Whelan Authorised By: Chris Murty Issue No: 02 Date: 26/02/2015

These instructions remain the property of Rhino-Rack Australia Pty Ltd and may not be used or changed for any other purpose than intended.



## **Rhino-Rack Camping Stretcher Bed (34004)**

### **Parts List**

| Item | Component Name      | Qty | Part No. |
|------|---------------------|-----|----------|
| 1    | Stretcher Bed       | 1   | 34004    |
| 2    | Stretcher Bag       | 1   | -        |
| 3    | Fitting Instruction | 1   | R534     |

2.



# MAX. weight: 113kg/250lbs







## **Rhino-Rack Camping Stretcher Bed (34004)**