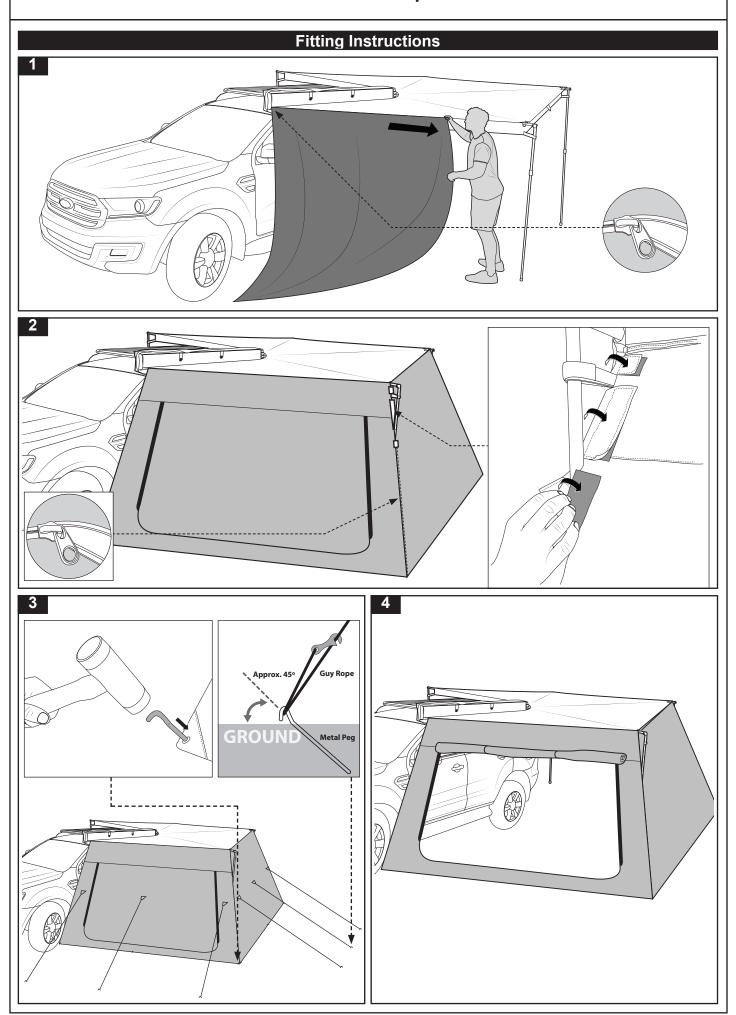

## 33103 Rhino-Rack BATWING Tapered Extension with Door

- 3. ☐ Fit roof rack accessory
- 2. Read through instruction before installing 4. Check and recheck all fasteners are secure