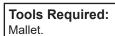

### **Parts Lists**

| Item | Component                            | Qty | Part No. |
|------|--------------------------------------|-----|----------|
| 1    | Batwing Zippered Extension with Door | 1   | 31103    |
| 2    | Guy Rope                             | 2   | C910     |
| 3    | Metal Peg                            | 3   | C909     |
| 4    | Fitting Instruction                  | 1   | R1821    |