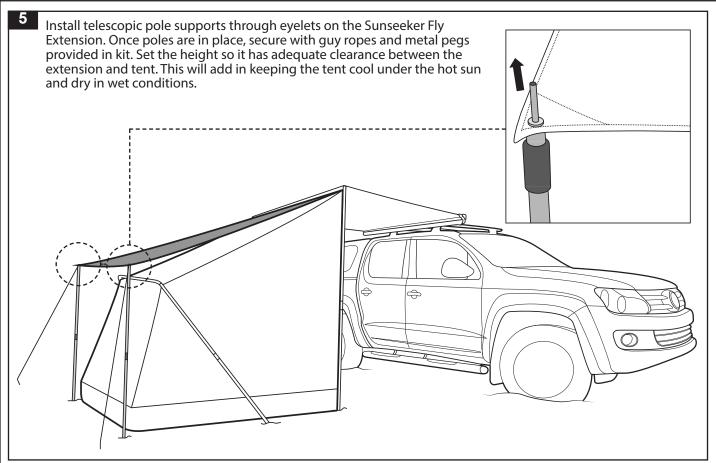

## **Sunseeker Fly Extension 32117**

Attach the Tag-A-Long Tent to the Sunseeker using the Dual Zipper Insert.

Attach the Tag-A-Long to the bottom Zipper on the Dual Zipper Insert.

Side View:

Attach the Fly Extension to the Sunseeker using the Dual Zipper Insert. If your vehicle is high it may be easier to install the fly extension first then fold it back over the top of the Sunseeker while you install the Tag-A-Long Tent.

Attach the Sunseeker Fly Extension to the top Zipper on the Dual Zipper Insert.