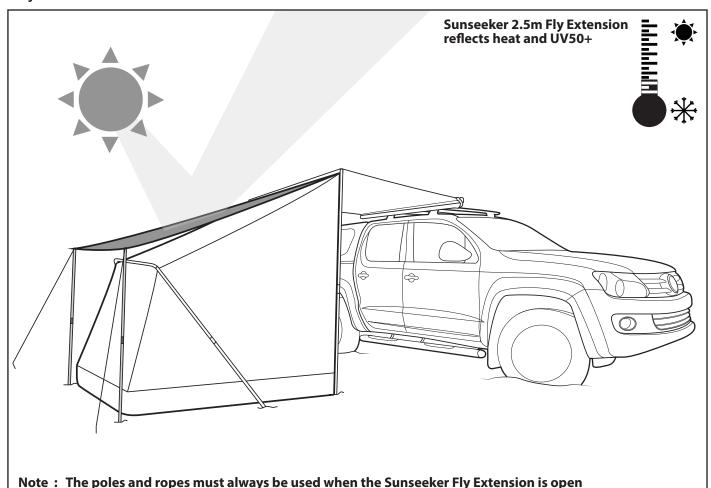

# **Sunseeker Fly Extension 32117**

### Note:

The Sunseeker Fly Extension is intended for use with the Tag-A-Long Tent and Sunseeker 2.5m Awning. However it is possible to use the extension without the Tag-A-Long Tent.