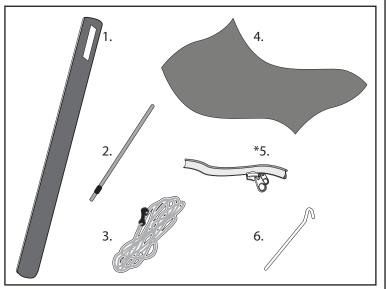

### Parts List

| Item | Component Name          | Qty | Part  |
|------|-------------------------|-----|-------|
| 1    | Extension Bag           | 1   | -     |
| 2    | Poles                   | 2   | -     |
| 3    | Guy Ropes               | 2   | -     |
| 4    | Sunseeker Fly Extension | 1   | -     |
| *5   | Double Zipper Insert    | 1   | 32116 |
| 6    | Metal Pegs              | 2   | -     |
| 7    | Fitting Instruction     | 1   | R471  |