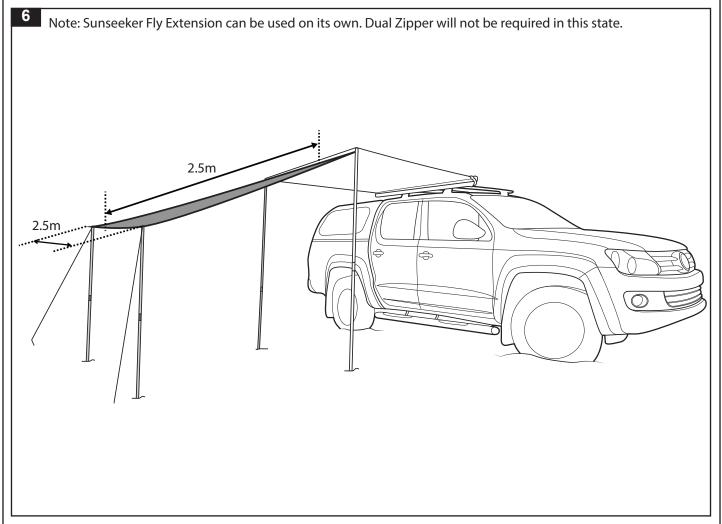

### Note:

The Sunseeker Fly Extension is intended for use with the Tag-A-Long Tent and Sunseeker 2.5m Awning. However it is possible to use the extension without the Tag-A-Long Tent.