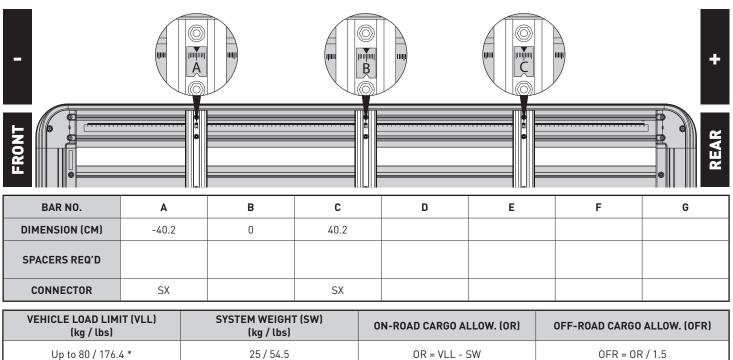

## RHINO-RACK | PIONEER VEHICLE FITTING INFORMATION

| VEHICLE                                                                             |               |        | PIO                 | NEER SIZE                                               | CONNECTOR                                                                 | HEIGHT AI                                                                                           | HEIGHT ADDED (mm / in)                                                                                       |  |
|-------------------------------------------------------------------------------------|---------------|--------|---------------------|---------------------------------------------------------|---------------------------------------------------------------------------|-----------------------------------------------------------------------------------------------------|--------------------------------------------------------------------------------------------------------------|--|
| FORD Everest UA 4WD/SUV Flush Rail 5 dr                                             |               |        |                     | 52101                                                   | SX044                                                                     |                                                                                                     |                                                                                                              |  |
| IMPORTANT NOTES Measuring Strips Front: 180mm, Rear: 165mm - Do not operate sunroof |               |        |                     |                                                         |                                                                           |                                                                                                     |                                                                                                              |  |
| US                                                                                  | NZ            | USA    | CA                  | SA                                                      | UK                                                                        | EU                                                                                                  | ZA                                                                                                           |  |
| $\checkmark$                                                                        | $\checkmark$  | ×      | x                   | ×                                                       | ×                                                                         | x                                                                                                   | ✓                                                                                                            |  |
| - 2022                                                                              | 2015 - 2022   | -      | -                   | -                                                       | -                                                                         | -                                                                                                   | 2015 - 2022                                                                                                  |  |
| 4                                                                                   | AUS<br>- 2022 | AUS NZ | AUS NZ USA<br>✓ ✓ × | Measuring Strips Front: 180mm   AUS NZ USA CA   ✓ ✓ × × | Measuring Strips Front: 180mm, Rear: 165mm   AUS NZ USA CA SA   ✓ ✓ × × × | Measuring Strips Front: 180mm, Rear: 165mm - Do not operate sur   AUS NZ USA CA SA UK   ✓ ✓ × × × × | Measuring Strips Front: 180mm, Rear: 165mm - Do not operate sunroof   AUS NZ USA CA SA UK EU   ✓ ✓ × × × × × |  |

## **UNDERBAR SPACING**

\*CHECK YOUR VEHICLE OWNERS HAND BOOK FOR VEHICLE MAXIMUM CARRYING CAPACITY. PLEASE ENSURE YOU USE THE VEHICLE MANUFACTURERS MAXIMUM ROOF ALLOWANCE IF IT IS LOWER THAN THE FIGURE LISTED IN THIS INSTRUCTION.