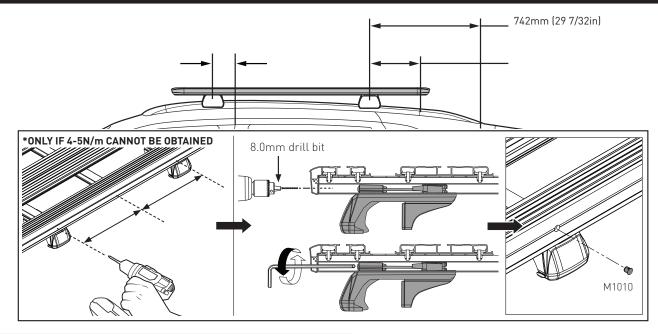

## RHINO-RACK | PIONEER VEHICLE FITTING INFORMATION

| VEHICLE                                                                             |               |        | PIO                 | NEER SIZE                                               | CONNECTOR                                                                 | HEIGHT AI                                                                                           | HEIGHT ADDED (mm / in)                                                                                       |  |
|-------------------------------------------------------------------------------------|---------------|--------|---------------------|---------------------------------------------------------|---------------------------------------------------------------------------|-----------------------------------------------------------------------------------------------------|--------------------------------------------------------------------------------------------------------------|--|
| FORD Everest UA 4WD/SUV Flush Rail 5 dr                                             |               |        |                     | 52101                                                   | SX044                                                                     |                                                                                                     |                                                                                                              |  |
| IMPORTANT NOTES Measuring Strips Front: 180mm, Rear: 165mm - Do not operate sunroof |               |        |                     |                                                         |                                                                           |                                                                                                     |                                                                                                              |  |
| US                                                                                  | NZ            | USA    | CA                  | SA                                                      | UK                                                                        | EU                                                                                                  | ZA                                                                                                           |  |
| $\checkmark$                                                                        | $\checkmark$  | ×      | x                   | ×                                                       | ×                                                                         | x                                                                                                   | ✓                                                                                                            |  |
| - 2022                                                                              | 2015 - 2022   | -      | -                   | -                                                       | -                                                                         | -                                                                                                   | 2015 - 2022                                                                                                  |  |
| 4                                                                                   | AUS<br>- 2022 | AUS NZ | AUS NZ USA<br>✓ ✓ × | Measuring Strips Front: 180mm   AUS NZ USA CA   ✓ ✓ × × | Measuring Strips Front: 180mm, Rear: 165mm   AUS NZ USA CA SA   ✓ ✓ × × × | Measuring Strips Front: 180mm, Rear: 165mm - Do not operate sur   AUS NZ USA CA SA UK   ✓ ✓ × × × × | Measuring Strips Front: 180mm, Rear: 165mm - Do not operate sunroof   AUS NZ USA CA SA UK EU   ✓ ✓ × × × × × |  |