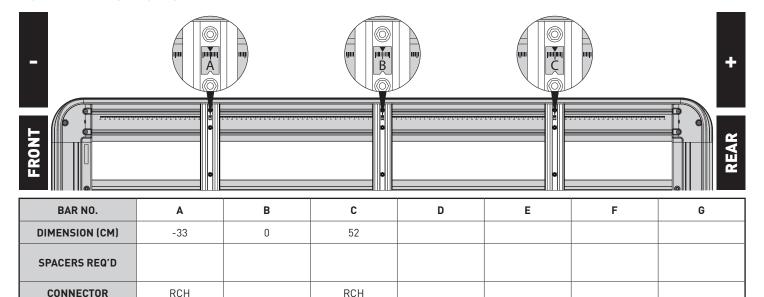

## **UNDERBAR SPACING**

CONNECTOR

| VEHICLE LOAD LIMIT (VLL)<br>(kg / lbs) | SYSTEM WEIGHT (SW)<br>(kg / lbs) | ON-ROAD CARGO ALLOW. (OR) | OFF-ROAD CARGO ALLOW. (OFR) |  |
|----------------------------------------|----------------------------------|---------------------------|-----------------------------|--|
| Up to 100 / 220.5*                     | 22 / 47.8                        | OR = VLL - SW             | OFR = OR / 1.5              |  |

RCH

\*CHECK YOUR VEHICLE OWNERS HAND BOOK FOR VEHICLE MAXIMUM CARRYING CAPACITY. PLEASE ENSURE YOU USE THE VEHICLE MANUFACTURERS MAXIMUM ROOF ALLOWANCE IF IT IS LOWER THAN THE FIGURE LISTED IN THIS INSTRUCTION.