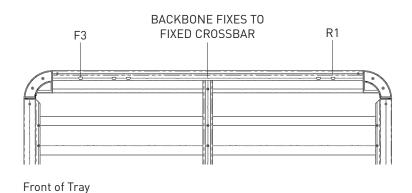

| Front Crossbar | Middle Crossbar | Rear Crossbar |  |
|----------------|-----------------|---------------|--|
|                |                 |               |  |
| F3             | Fixed Crossbar  | R1            |  |