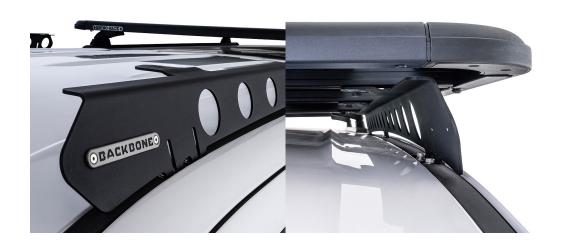

## Introduction

The Rhino-Rack Backbone is a mounting system for your Chevrolet Silverado. Connecting to your vehicle's roof via 2 bases on each side, it allows for a Rhino-Rack Pioneer System to be fitted on top.

## **Features**

- Stylishly designed to suit rugged off-road conditions.
- Made from non-corrosive Stainless Steel allowing maximum carrying capacity.
- RS1B1 Suits Pioneer Platform 42113B/42113BF.
- 1-hour installation time
- System weight: 23.7kg / 52.2lbs (RS1B1 & 42113B).