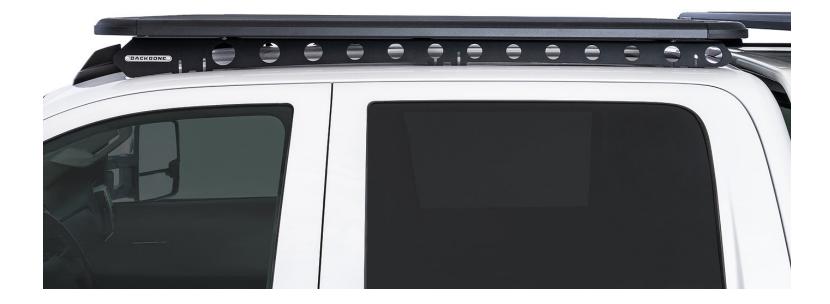

## Introduction

The Rhino-Rack Backbone is a mounting system for your Chevrolet Silverado. Connecting to your vehicle's roof via 2 bases on each side, it allows for a Rhino-Rack Pioneer System to be fitted on top.

## **Features**

- Stylishly designed to suit rugged off-road conditions.
- Made from non-corrosive Stainless Steel allowing maximum carrying capacity.
- RS1B1 Suits Pioneer Platform 42113B/42113BF.
- 1-hour installation time
- System weight: 23.7kg / 52.2lbs (RS1B1 & 42113B).