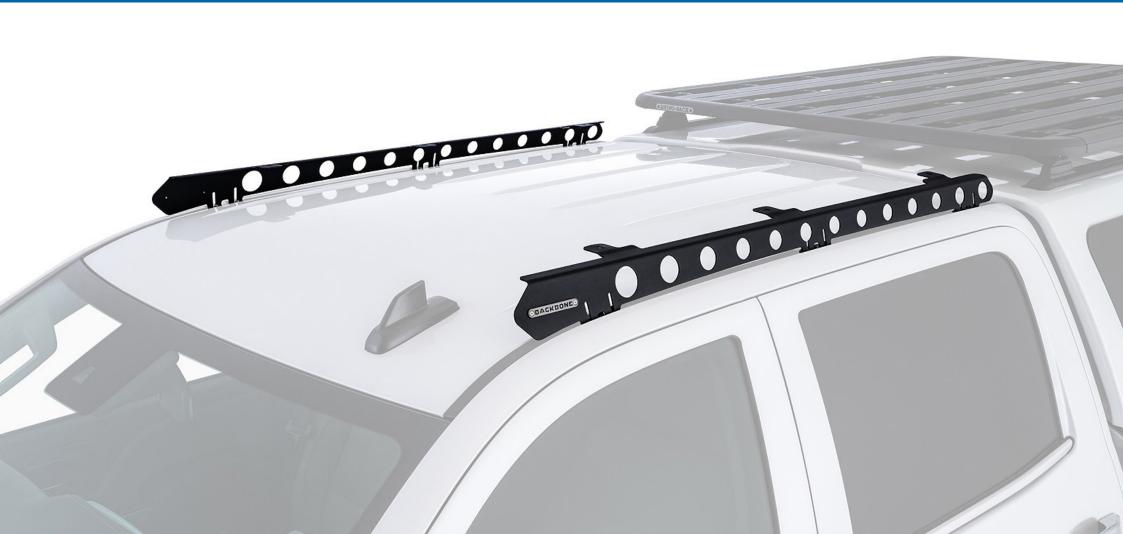

## Introduction

The Rhino-Rack Backbone is a mounting system for your Chevrolet Silverado. Connecting to your vehicle's roof via 2 bases on each side, it allows for a Rhino-Rack Pioneer System to be fitted on top.

## **Features**

- Stylishly designed to suit rugged off-road conditions.
- Made from non-corrosive Stainless Steel allowing maximum carrying capacity.
- RS1B1 Suits Pioneer Platform 42113B/42113BF.
- 1-hour installation time
- System weight: 23.7kg / 52.2lbs (RS1B1 & 42113B).