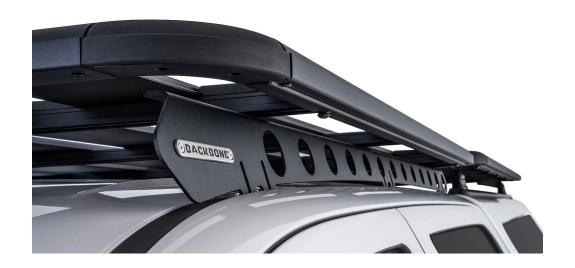

## Introduction

The Rhino-Rack Backbone is a mounting system for your Chevrolet Silverado. Connecting to your vehicle's roof via 2 bases on each side, it allows for a Rhino-Rack Pioneer System to be fitted on top.

## **Features**

- Stylishly designed to suit rugged off-road conditions.
- Made from non-corrosive Stainless Steel allowing maximum carrying capacity.
- RS1B1 Suits Pioneer Platform 42113B/42113BF.
- 1-hour installation time
- System weight: 23.7kg / 52.2lbs (RS1B1 & 42113B).